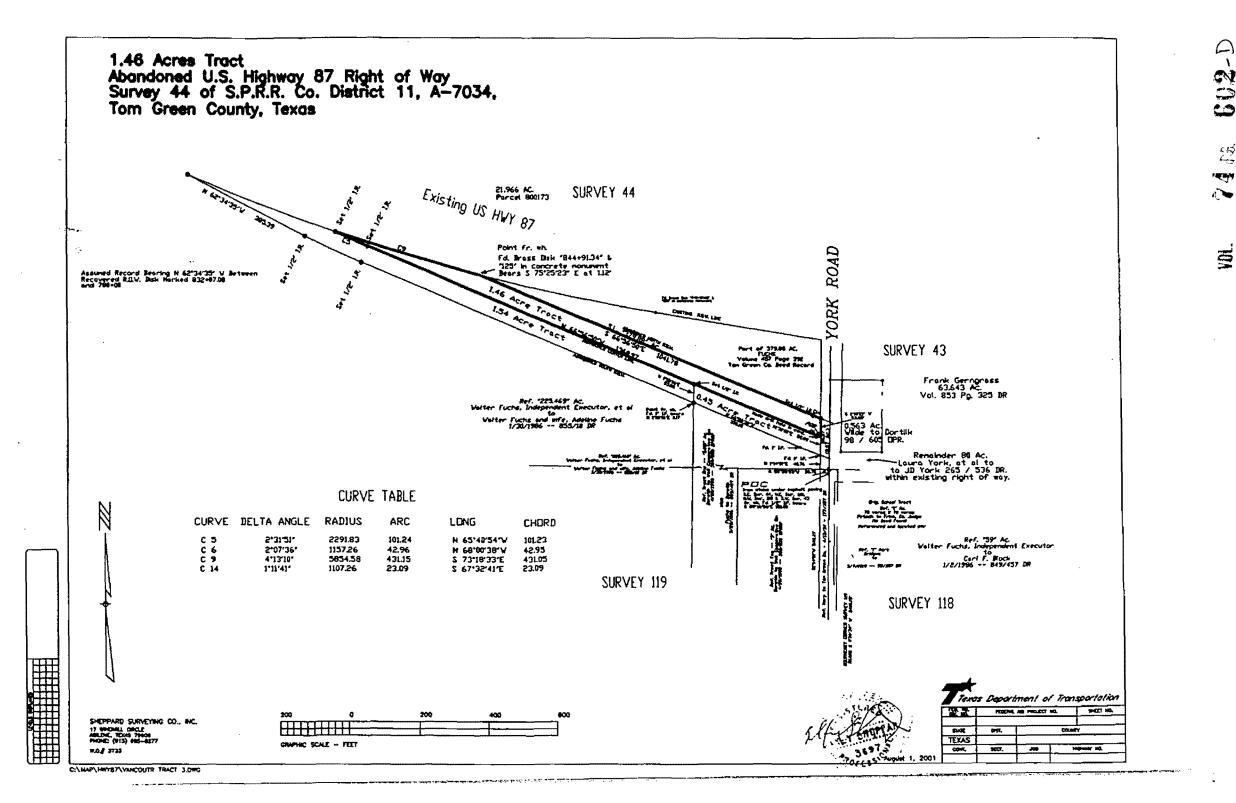

- 17. See line item transfers under #28.
- 18. Judge Brown moved to table consideration of a financial contribution to the Diocese of San Angelo for the 9/11 Memorial monument awaiting more information. The motion was seconded by Commissioner Friend and all voted in favor.
- 19. Judge Brown moved to grant the request for a 45 day extension for The Shaver Company to relinquish the building. Upon the termination of the 45 day extension (September 15, 2002) a fee of \$100.00 per day will be charged. Commissioner Friend seconded the motion and all voted in favor.
- 20. Commissioner Bookter moved to adopt a Resolution requesting a portion of abandoned state highway to be removed from the state highway system and placed under the jurisdiction and maintenance of the County of Tom Green and authorize the County Judge to sign all necessary papers. (Abandoned portion of US Hwy 87 located west of Vancourt) Judge Brown seconded the motion and all voted in favor. (Recorded in the Official Public Records of Tom Green County.)
- 21. Commissioner Friend moved to have the fees relating to the registration of vehicles in Tom Green County to remain at \$10.00. Commissioner Weeks seconded the motion and all voted in favor.