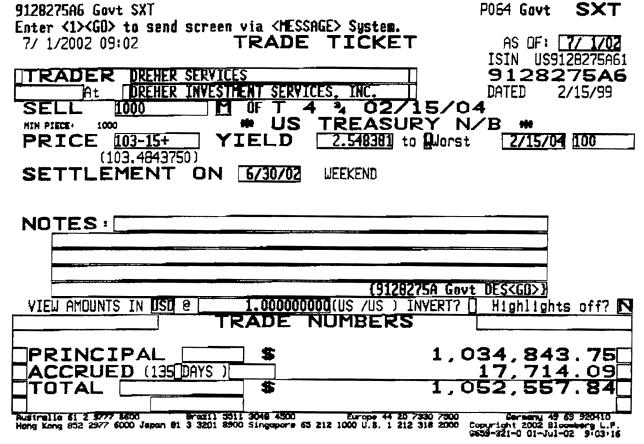

## DEPOSIT REPORT PAGE 1 OF 3

|     | 100 S S S S S | May-02        | Jun-02        |              | Jun-02       | May-02         | Jun-02         | •              |                                                                                                                 | May-02    | Jun-02    |                | Jun-02         | Difference     |
|-----|---------------|---------------|---------------|--------------|--------------|----------------|----------------|----------------|-----------------------------------------------------------------------------------------------------------------|-----------|-----------|----------------|----------------|----------------|
| Ħ   | FUND          | BANK DEPOSITS | BANK DEPUSITS | MBIA         | MBIA         | FM             | FM             | SECURITIES     | SECURITIES                                                                                                      | CARD ACCT | CARD ACCT | TOTAL          | TOTAL          |                |
|     | GENERAL       | \$79,354.87   | \$82,540.12   |              |              | \$2,755,964.39 | \$2,759,822.60 | \$1,493,362.07 | \$1,493,362.07                                                                                                  | \$0.00    | \$0.00    | \$7,941,506.78 | \$7,441,130.24 | (\$500,376.54) |
| 005 | R&B #1&3      | \$44,818.43   | (\$733.67)    |              | \$517,343.52 |                |                |                |                                                                                                                 |           |           | \$567,973.69   | \$516,609.85   | (\$51,363.84)  |
| 006 | R&B #2&4      | \$25,225.32   | (\$1,556.62)  | \$690,064.07 | \$671,901.40 |                |                |                |                                                                                                                 |           |           | \$715,289.39   | \$670,344.78   | (\$44,944.61)  |
|     | CHEC/E.S.F.I  | \$300.00      | \$300.00      |              |              |                |                |                |                                                                                                                 |           |           | \$300.00       | \$300.00       | \$0.00         |
|     | E.S.F.I.      | \$1,240.76    | \$8,610.74    |              |              |                |                |                | 1. The second |           |           | \$1,240.76     | \$8,610.74     | \$7,369.98     |
|     | CAFE          | \$1,463.10    | \$3,568.53    |              |              |                |                |                |                                                                                                                 |           | · ·       | \$1,463.10     | \$3,568.53     | \$2,105.43     |
|     | CO. LAW LIBR. | \$1,087.40    | \$959.43      |              | \$19,577.90  | \$56,961.56    | \$57,041.30    |                | 1                                                                                                               |           |           | \$77,102.76    | \$77,578.63s   | \$475.87       |
|     | ZP-CAFÉ       | \$2,500.00    | \$2,500.00    |              |              |                |                |                |                                                                                                                 |           |           | \$2,500.00     | \$2,500.00     | \$0.00         |
|     | JCTF          | \$21,080.19   | \$1,553.75    |              | \$23,000.00  |                |                |                | 18-<br>18-                                                                                                      |           |           | \$21,080.19    | \$24,553.75    | \$3,473.56     |
|     | LIBR/HUGHES   | \$2,717.23    | \$175.05      | \$526.96     | \$1,527.75   | \$462,999.77   | \$463,647.94   |                | 2<br>-                                                                                                          |           |           | \$466,243.96   | \$465,350.74   | (\$893.22)     |
|     | LIBR DONATE   | \$11,530.21   | \$551.16      |              | \$57,411.14  |                |                |                | 1. A.                                                                       |           |           | \$57,929.87    | \$57,962.30    | \$32.43        |
|     | DC/RM         | \$30.33       | \$361.33      |              | \$10,907.94  |                |                |                |                                                                                                                 |           |           | \$9,919.87     | \$11,269.27    | \$1,349.40     |
|     | CRTHSE SEC    | \$877.37      | \$1,861.46    |              | \$163,853.27 |                |                |                |                                                                                                                 |           |           | \$160,502.40   | \$165,714.73   | \$5,212.33     |
|     | CC/RM         | \$752.38      | \$1,054.95    |              | \$8,695.98   |                |                |                | т.,                                                                                                             |           | · ·       | \$7,245.89     | \$9,750.93     | \$2,505.04     |
| 020 | LIBR MISC     | \$1,214.21    | \$896.65      | \$40,309.94  | \$42,365.76  |                |                |                |                                                                                                                 |           |           | \$41,524.15    | \$43,262.41    | \$1,738.26     |
|     | CIP DONATE    | \$5,738.23    | \$6,860.58    |              |              |                |                |                | ્રા                                                                                                             |           |           | \$5,738.23     | \$6,860.58     | \$1,122.35     |
| 022 | BATES         | \$786.16      |               |              | \$3,008.04   | \$79,760.56    | \$79,872.22    |                | ` n                                                                                                             |           |           | \$83,553.16    | \$83,545.51    | (\$7.65)       |
| 023 | '92 1&5       | (\$4,033.83)  | \$5,803.62    |              |              | \$70.34        | \$70.43        |                |                                                                                                                 |           |           | (\$3,963.49)   | \$5,874.05     | \$9,837.54     |
| 024 | '93 185       | \$1,125.93    | \$3,040.34    |              |              | \$101.59       | \$101.72       |                | ·                                                                                                               |           | :         | \$1,227.52     | \$3,142.06     | \$1,914.54     |
| 025 | GLP           | \$105.33      | \$105.77      | \$9,918.02   | \$9,932.82   |                |                |                |                                                                                                                 |           |           | \$10,023.35    | \$10,038.59    | \$15.24        |
|     | '93-A 1&S     | \$279.04      | \$772.24      |              |              | \$40.18        | \$40.23        |                |                                                                                                                 |           |           | \$319.22       | \$812.47       | \$493.25       |
| 030 | CC PRESERV    | \$1,159.24    | \$1,678.87    | \$16,021.46  | \$16,022.26  |                |                |                |                                                                                                                 |           |           | \$17,180.70    | \$17,701.13    | \$520.43       |
| 031 | UNINSURED     | \$30.79       | \$30.92       | \$6,863.51   | \$6,873.75   |                |                |                | -                                                                                                               |           |           | \$6,894.30     | \$6,904.67     | \$10.37        |
| 035 | CJP           | \$88.64       | \$153.91      |              |              |                |                |                |                                                                                                                 |           |           | \$88.64        | \$153.91       | \$65.27        |
| 036 | FIN RESPON    | \$75.00       | \$75.00       |              |              |                |                |                | · · ·                                                                                                           |           |           | \$75.00        | \$75.00        | \$0.00         |
| 037 | COMP REHAB    | \$49.19       | \$68.48       |              |              |                |                |                |                                                                                                                 |           |           | \$49.19        | \$68.48        | \$19.29        |
| 038 | WASTEWATER    | \$1,003.82    | \$983.82      |              |              |                |                |                | -                                                                                                               |           |           | \$1,003.82     | \$983.82       | (\$20.00)      |
| 039 | '94 I&S       | \$8,107.91    | \$6,264.81    | 1            |              | \$18.06        | \$5,018.08     |                |                                                                                                                 |           |           | \$8,125.97     | \$11,282.89    | \$3,156.92     |
| 040 | L.E.O.A.      | \$10.30       | \$15.78       |              |              |                |                |                |                                                                                                                 |           | ·····     | \$10.30        | \$15.78        | \$5.48         |
|     | BREATH ALCO   | \$57.73       | \$61.41       | -            |              |                |                |                |                                                                                                                 |           |           | \$57.73        | \$61.41        | \$3.68         |
| 042 | L.E.M.I.      | \$5.29        | \$8.29        |              |              |                |                |                |                                                                                                                 |           |           | \$5.29         | \$8.29         | \$3.00         |
|     | M.C.C.        | \$22.28       | \$35.01       |              |              |                |                |                |                                                                                                                 |           |           | \$22.28        | \$35.01        | \$12.73        |
| 044 | '94 GNOB      | (\$9,319.66)  | \$6,121.04    |              |              | \$107.48       | \$107.62       |                |                                                                                                                 |           |           | (\$9,212.18)   | \$6,228.66     | \$15,440.84    |
|     | CO ATTY       | \$30,276.38   | \$24,211.66   |              |              |                |                |                |                                                                                                                 |           |           | \$30,276.38    | \$24,211.66    | (\$6,064.72)   |
|     | L.E.O.C.E.    | \$19.32       | \$23.75       |              |              |                |                |                |                                                                                                                 | -         |           | \$19.32        | \$23.75        | \$4.43         |
|     | JURY DONATE   | \$0.00        | \$0.00        |              |              |                |                | 1              | 1                                                                                                               |           |           | \$0.00         | \$0.00         | \$0.00         |
|     | ELECT CNTRCT  | (\$4,851.90)  |               |              |              |                |                |                | 1                                                                                                               |           | <b>k</b>  | (\$4,851.90)   | \$12,240.97    | \$17,092.87    |
|     | JE/CO JUDGE   | \$1,060.64    | \$1,171.46    |              |              |                |                |                |                                                                                                                 |           |           | \$1,060.64     | \$1,171.46     | \$110.82       |
|     | 51ST D.A. ST  | \$7,891.07    | \$8,941.95    |              |              |                |                |                |                                                                                                                 |           |           | \$7,891.07     | \$8,941.95     | \$1,050.88     |
|     | LATERAL RDS   | \$19,023.89   | \$19,103.79   |              |              |                |                |                |                                                                                                                 |           |           | \$19,023.89    | \$19,103.79    | 579.90         |
|     | 51ST D.A.     | \$10,279.03   | \$10,008.10   |              |              |                |                |                |                                                                                                                 |           |           | \$10,279.03    | \$10,008.10    | (\$270.93)     |

## DEPOSIT REPORT PAGE 2 OF 3

|            | Ħ      | FUND         | May-02<br>BANK DEPOSITS |               | May-02<br>MBIA | Jun-02<br>MBIA | May-02<br>FM | Jun-02<br>FM | May-02<br>SECURITIES | Jun-02<br>SECURITIES | May-02<br>CARD ACCT | Jun-02  | May-02<br>TOTAL | Jun-02<br>TOTAL | Difference     |
|------------|--------|--------------|-------------------------|---------------|----------------|----------------|--------------|--------------|----------------------|----------------------|---------------------|---------|-----------------|-----------------|----------------|
|            | π      | FORD         | BANK DEPOSITS           | BANK DEPOSITS | MBIA           | MBIA           | 1.441        | 4° KW1       | SECORITIES           | JECORITES            |                     |         | IUIAL           | TOTAL           |                |
|            | 053 9  | 5 CONSTR.    | \$55,249.52             | \$267,226.83  | \$965,910.29   | \$467,424.18   | \$456,914.42 | \$457,554.08 |                      |                      |                     |         | \$1,478,074.23  | \$1,192,205.09  | (\$285,869.14) |
|            | 054 '9 | 5 1&5        | \$7,491.34              | \$4,164.90    |                |                | \$28.74      | \$5,028.78   |                      |                      |                     |         | \$7,520.08      | \$9,193.68      | \$1,673.60     |
|            | 055 1  | 19TH DA ST   | \$5,423.16              | \$5,882.99    |                |                |              |              |                      |                      |                     |         | \$5,423.16      | \$5,882.99      | \$459.83       |
|            | 057 1  | 19TH DA DPS  | \$2,946.83              | \$2,947.50    |                |                |              |              |                      |                      |                     |         | \$2,946.83      | \$2,947.50      | \$0.67         |
|            |        | 19TH DA SPEC | \$11,588.09             | \$13,688.03   |                |                |              |              |                      |                      |                     |         | \$11,588.09     | \$13,688.03     | \$2,099.94     |
|            | 059 P  |              | \$48.93                 | \$49.14       |                |                |              |              |                      |                      |                     |         | \$48.93         | \$49.14         | \$0.21         |
|            | 060 C  | VCA          | \$2,182.42              | \$3,647.97    | \$35,132.02    | \$53,132.02    |              |              |                      |                      |                     | 2       | \$37,314.44     | \$56,779.99     | \$19,465.55    |
|            | 061 0  |              | \$255.14                | \$256.21      | \$3,300.66     | \$3,305.59     |              |              |                      |                      |                     |         | \$3,555.80      | \$3,561.80      | \$6.00         |
|            | 062 C  |              | \$38,243.82             | \$32,112.87   |                |                |              |              |                      |                      |                     |         | \$38,243.82     | \$32,112.87     | (\$6,130.95)   |
|            |        | AIP/CSC GRNT | \$88,479.89             | \$21,595.22   |                |                |              |              |                      |                      |                     | й.<br>- | \$88,479.89     | \$21,595.22     | (\$66,884.67)  |
|            | 064 D  |              | \$19,468.76             | \$18,155.77   |                |                |              | •            |                      |                      |                     |         | \$19,468.76     | \$18,155.77     | (\$1,312.99)   |
|            | 065 C  |              | \$242,612.80            | \$62,878.60   |                |                |              |              |                      |                      |                     |         | \$242,612.80    | \$62,878.60     | (\$179,734.20) |
|            | 066 C  |              | \$371,161.07            | \$276,437.04  |                |                |              |              |                      |                      |                     |         | \$371,161.07    | \$276,437.04    | (\$94,724.03)  |
|            | 067 C  |              | \$97,698.35             | \$68,464.29   |                |                |              |              |                      |                      |                     | 4       | \$97,698.35     | \$68,464.29     | (\$29,234.06)  |
|            |        | ARREST FEES  | \$469.10                | \$892.57      | \$5,946.55     | \$8,946.55     |              |              |                      |                      |                     |         | \$6,415.65      | \$9,839.12      | \$3,423.47     |
|            | 070 JI |              | \$263.34                | \$609.08      | \$3,861.88     | \$5,661.88     |              |              |                      |                      |                     | -       | \$4,125.22      | \$6,270.96      | \$2,145.74     |
|            |        | T & MPL FEES | \$1,910.47              | \$1,740.05    | \$22,568.19    | \$28,568.19    |              |              |                      |                      |                     | i i     | \$24,478.66     | \$30,308.24     | \$5,829.58     |
|            | 072 C  |              | \$2,251.30              | \$4,642.28    | \$41,706.09    | \$62,206.09    |              |              |                      |                      |                     |         | \$43,957.39     | \$66,848.37     | \$22,890.98    |
|            |        | RAFFITI      | \$344.12                | \$345.57      |                |                |              |              |                      |                      |                     |         | \$344.12        | \$345.57        | \$1.45         |
|            |        | IME PAYMENTS | \$1,035.64              | \$1,166.10    | \$3,683.86     | \$3,583.86     |              |              |                      |                      |                     |         | \$4,719.50      | \$4,749.96      | \$30.46        |
|            |        | /.C.S.O.     | \$4,544.17              | \$3,176.43    |                |                |              |              |                      |                      |                     |         | \$4,544.17      | \$3,176.43      | (\$1,367.74)   |
|            |        | MPL ENRICH   | \$5,646.21              | \$5,761.04    |                |                |              |              |                      |                      |                     |         | \$5,646.21      | \$5,761.04      | \$114.83       |
|            |        | UGITIVE      | \$1,213.98              | \$1,597.78    | \$9,155.02     | \$14,155.02    |              |              |                      |                      |                     |         | \$10,369.00     | \$15,752.80     | \$5,383.80     |
|            |        | NDIGENT      | \$197.52                | \$155.52      | \$2,820.48     | \$4,220.48     |              |              |                      |                      |                     |         | \$3,018.00      | \$4,376.00      | \$1,358.00     |
|            | 079 J  | CD           | \$994.27                | \$1,512.84    |                |                |              |              |                      |                      |                     |         | \$994.27        | \$1,512.84      | \$518.57       |
| ~          | 080 B  | OND          | \$6.99                  | \$17.52       |                |                |              |              |                      |                      |                     |         | \$6.99          | \$17.52         | \$10.53        |
| 30         | 081 C  | MI           | \$845.87                | \$1,300.68    |                |                |              |              |                      |                      |                     |         | \$845.87        | \$1,300.68      | \$454.81       |
| ۰.         | 082 J  | UDICIAL      | \$8,186.64              | \$8,692.24    |                |                |              |              |                      |                      |                     |         | \$8,186.64      | \$8,692.24      | \$505.60       |
|            | 084 JI | DF           | \$151,504.25            | \$145,277.97  |                |                |              |              |                      |                      |                     |         | \$151,504.25    | \$145,277.97    | (\$6,226.28)   |
|            | 085 1  | XPC          | \$507,082.04            | \$543,821,42  |                |                | 1            |              |                      |                      |                     |         | \$507,082.04    | \$543,821.42    | \$36,739.38    |
|            | 086 1  | JP-TGC       | \$29,334.38             | \$38,037.02   |                |                |              |              |                      |                      |                     |         | \$29,334.38     | \$38,037.02     | \$8,702.64     |
|            | 087 1  | JP-DISC      | \$66,359.52             | \$64,868.93   |                |                |              |              |                      |                      |                     |         | \$66,359.52     | \$64,868.93     | (\$1,490.59)   |
|            | 088 C  | HILD TRUST   | \$1,999.50              | \$3,565.00    |                |                | Í            |              |                      |                      |                     |         | \$1,999.50      | \$3,565.00      | \$1,565.50     |
| PAGE       | 089 11 | IFPS         | \$35,259.54             | \$38,084,51   |                |                |              |              |                      |                      |                     |         | \$35,259.54     | \$38,084.51     | \$2,824.97     |
| <b>FTT</b> | 090 R  | EG/PS        | \$31,036.26             | \$31,043.72   |                |                | 1            |              |                      |                      |                     |         | \$31,036.26     | \$31,043.72     | \$7.46         |
|            | 091 7  | JP-COKE      | \$24,655.90             | \$20,641.88   |                |                | Î            |              |                      |                      |                     |         | \$24,655.90     | \$20,641.88     | (\$4,014.02)   |
| 50         | 092 0  | CP ASSIST    | \$48,519.16             | \$39,121.62   |                |                |              |              |                      |                      |                     |         | \$48,519.16     | \$39,121.62     | (\$9,397.54)   |
| 0          | 093 N  | RP           | \$9,911.99              | \$9,385.90    |                |                |              |              |                      |                      |                     |         | \$9,911.99      | \$9,385.90      | (\$526.09)     |
|            | 094 E  |              | \$0.00                  | \$0.00        |                |                |              |              |                      |                      |                     |         | \$0.00          | \$0.00          | \$0.00         |
| i den ge   |        | AYROLL       | \$4,773.82              | \$3,626.65    |                |                |              |              |                      |                      |                     |         | \$4,773.82      | \$3,626.65      | (\$1,147.17)   |
|            | 096 C  | @L EXCESS    | \$762.19                | \$765.39      |                |                |              |              |                      |                      |                     |         | \$762.19        | \$765.39        | \$3.20         |