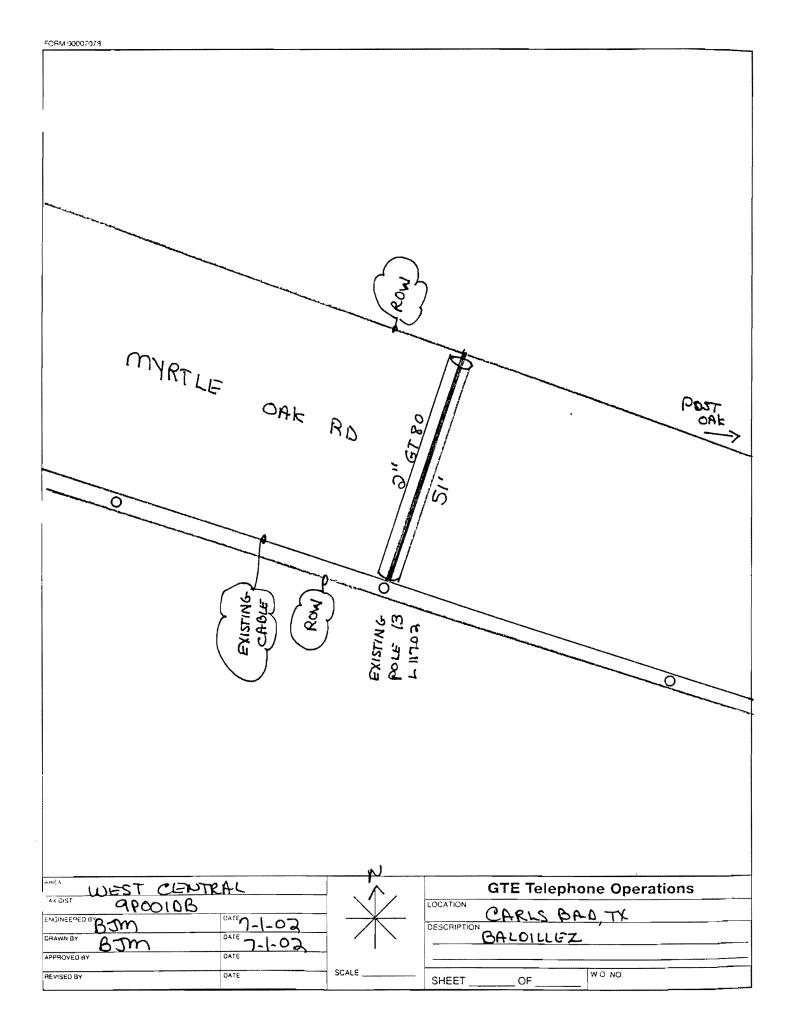

- D. Accepted the Extension Service Monthly Schedule of Travel as a matter of record. (Recorded with these minutes)
- E. Accepted Indigent Health Care Expenditure Report for June, 2002. (Recorded with these minutes)
- F. Approved right of way easement by Central Texas Telephone Cooperative, Inc.
- G. Accepted the Collections Quarterly Report as a matter of record. (Recorded with these minutes)
- H. **Excluded** Consulting Contract with CalTech Computer for hardware and software pending review of the contract by County's Attorney.
- I. Approved request from Wall Gas Pipeline, Inc., to bore under City Farm Road, Debus Road, Krupala Road, Bean Road and cut across Wilde Road in Precincts 1 & 2.
- J. Approved Verizon's request to place communication lines in west right of way of Walnut Grove Road, one mile north of W. Grape Creek Road in Precinct 3.
- K. Approved Verizon's request to place communication lines in north road right of way on Atkins Road, east of Toe Nail Trail in Precinct 4.
- L. Approved Verizon's request to place communication lines in south right of way on Myrtle Oak Road 6/10 of a mile west of Post Oak Road in Precinct 3.