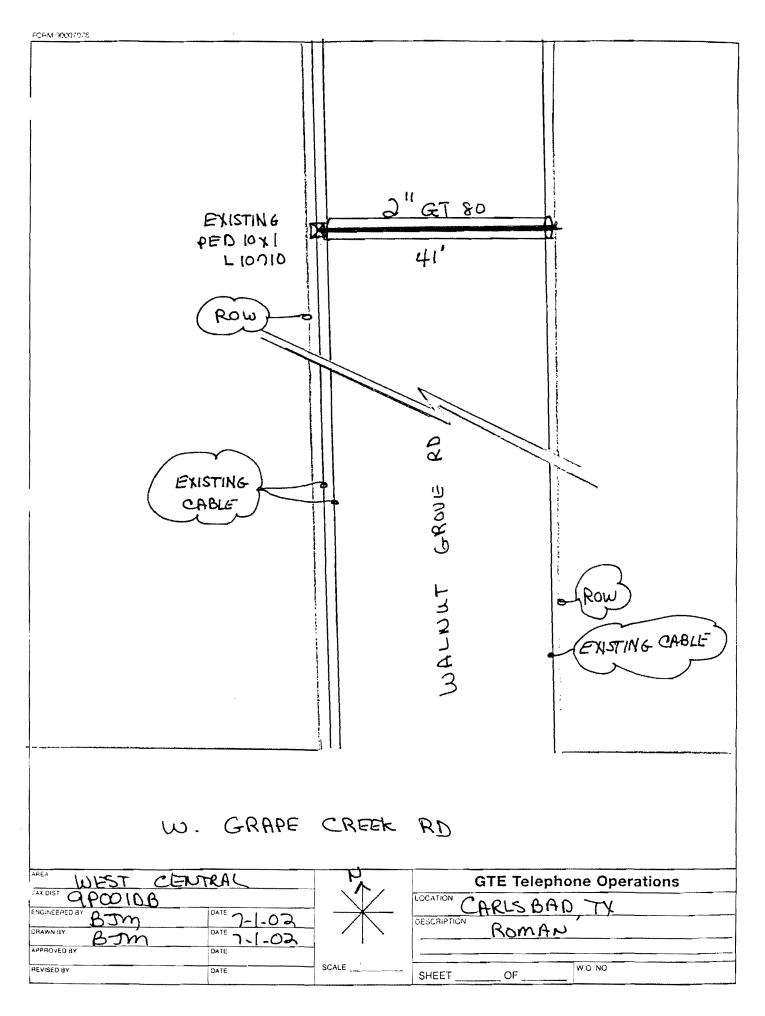

- D. Accepted the Extension Service Monthly Schedule of Travel as a matter of record. (Recorded with these minutes)
- E. Accepted Indigent Health Care Expenditure Report for June, 2002. (Recorded with these minutes)
- F. Approved right of way easement by Central Texas Telephone Cooperative, Inc.
- G. Accepted the Collections Quarterly Report as a matter of record. (Recorded with these minutes)
- H. **Excluded** Consulting Contract with CalTech Computer for hardware and software pending review of the contract by County's Attorney.
- I. Approved request from Wall Gas Pipeline, Inc., to bore under City Farm Road, Debus Road, Krupala Road, Bean Road and cut across Wilde Road in Precincts 1 & 2.
- J. Approved Verizon's request to place communication lines in west right of way of Walnut Grove Road, one mile north of W. Grape Creek Road in Precinct 3.
- K. Approved Verizon's request to place communication lines in north road right of way on Atkins Road, east of Toe Nail Trail in Precinct 4.
- L. Approved Verizon's request to place communication lines in south right of way on Myrtle Oak Road 6/10 of a mile west of Post Oak Road in Precinct 3.