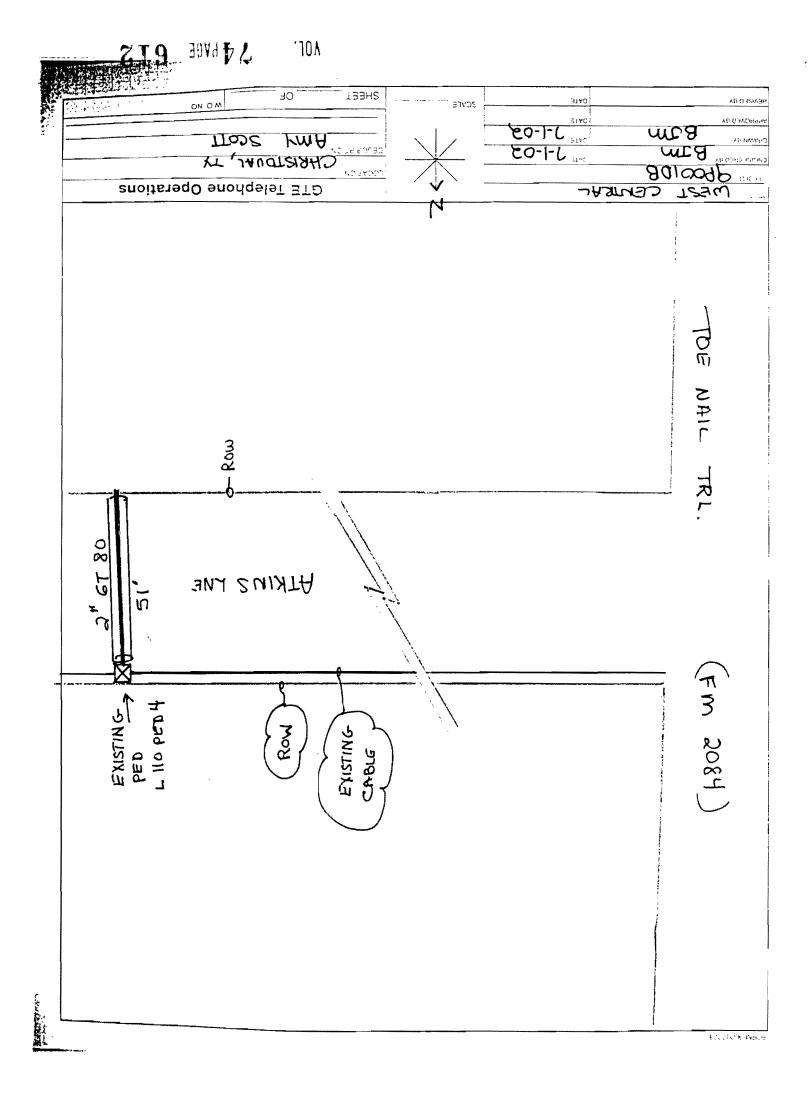

- D. Accepted the Extension Service Monthly Schedule of Travel as a matter of record. (Recorded with these minutes)
- E. Accepted Indigent Health Care Expenditure Report for June, 2002. (Recorded with these minutes)
- F. Approved right of way easement by Central Texas Telephone Cooperative, Inc.
- G. Accepted the Collections Quarterly Report as a matter of record. (Recorded with these minutes)
- H. **Excluded** Consulting Contract with CalTech Computer for hardware and software pending review of the contract by County's Attorney.
- I. Approved request from Wall Gas Pipeline, Inc., to bore under City Farm Road, Debus Road, Krupala Road, Bean Road and cut across Wilde Road in Precincts 1 & 2.
- J. Approved Verizon's request to place communication lines in west right of way of Walnut Grove Road, one mile north of W. Grape Creek Road in Precinct 3.
- K. Approved Verizon's request to place communication lines in north road right of way on Atkins Road, east of Toe Nail Trail in Precinct 4.
- L. Approved Verizon's request to place communication lines in south right of way on Myrtle Oak Road 6/10 of a mile west of Post Oak Road in Precinct 3.