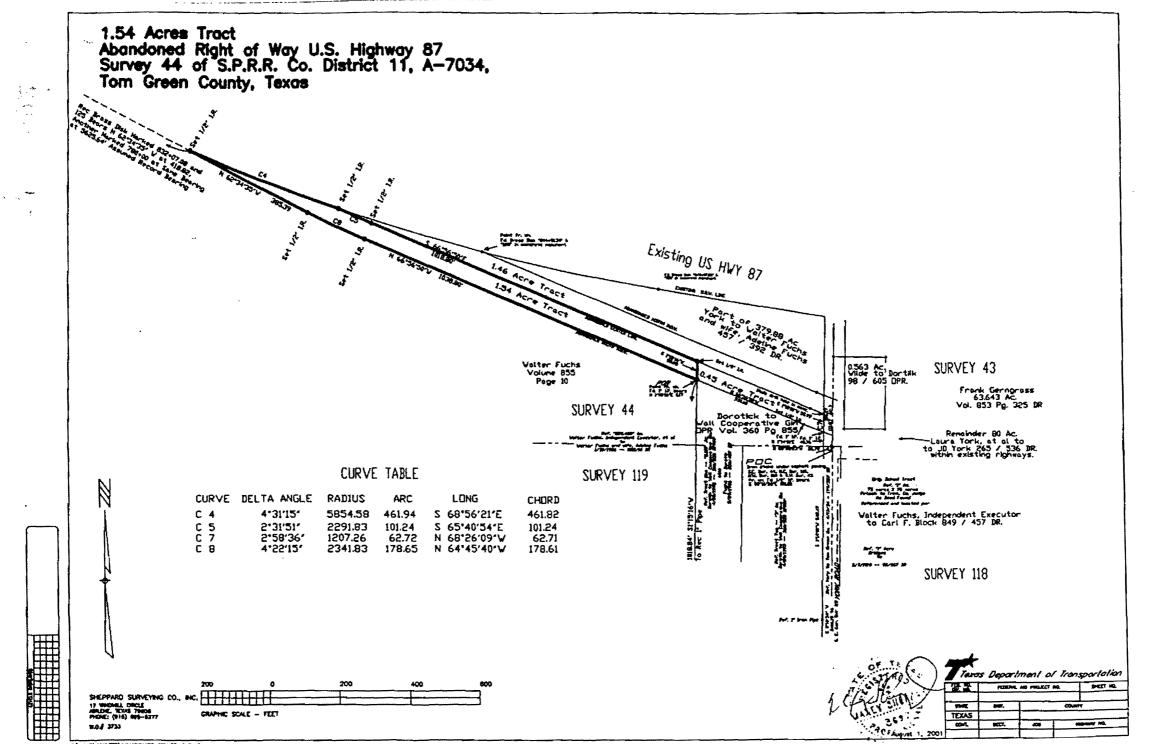

- 17. See line item transfers under #28.
- 18. Judge Brown moved to table consideration of a financial contribution to the Diocese of San Angelo for the 9/11 Memorial monument awaiting more information. The motion was seconded by Commissioner Friend and all voted in favor.
- 19. Judge Brown moved to grant the request for a 45 day extension for The Shaver Company to relinquish the building. Upon the termination of the 45 day extension (September 15, 2002) a fee of \$100.00 per day will be charged. Commissioner Friend seconded the motion and all voted in favor.
- 20. Commissioner Bookter moved to adopt a Resolution requesting a portion of abandoned state highway to be removed from the state highway system and placed under the jurisdiction and maintenance of the County of Tom Green and authorize the County Judge to sign all necessary papers. (Abandoned portion of US Hwy 87 located west of Vancourt) Judge Brown seconded the motion and all voted in favor. (Recorded in the Official Public Records of Tom Green County.)
- 21. Commissioner Friend moved to have the fees relating to the registration of vehicles in Tom Green County to remain at \$10.00. Commissioner Weeks seconded the motion and all voted in favor.