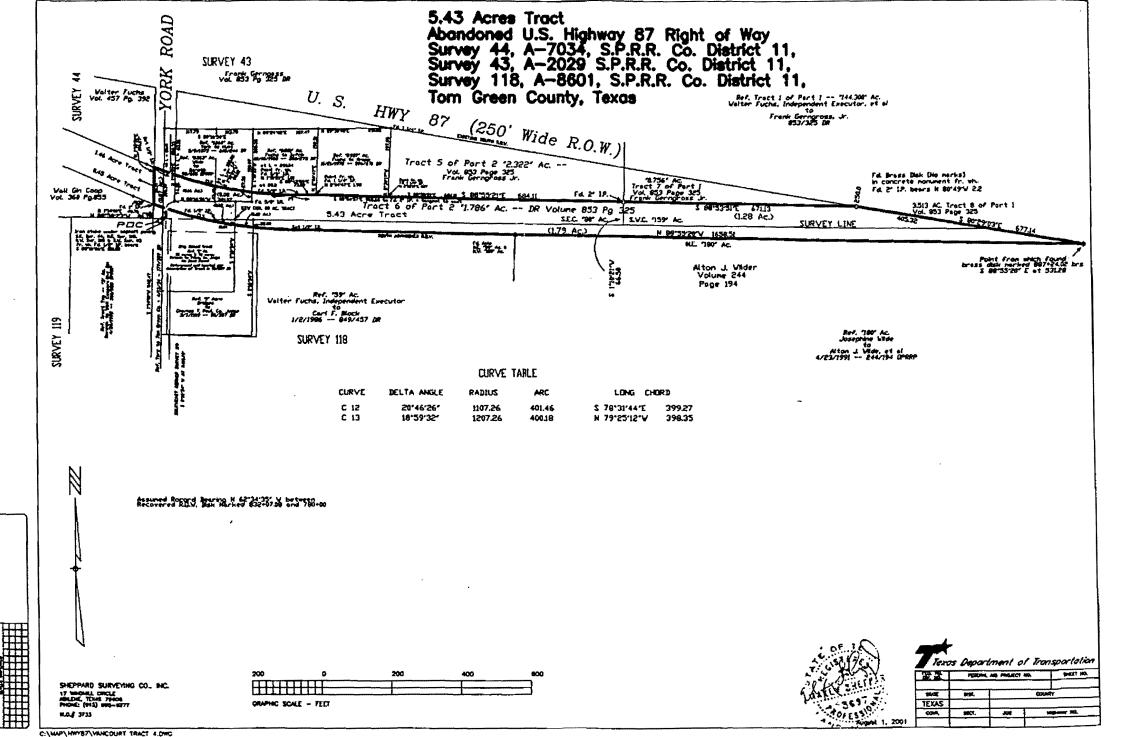

- 17. See line item transfers under #28.
- 18. Judge Brown moved to table consideration of a financial contribution to the Diocese of San Angelo for the 9/11 Memorial monument awaiting more information. The motion was seconded by Commissioner Friend and all voted in favor.
- 19. Judge Brown moved to grant the request for a 45 day extension for The Shaver Company to relinquish the building. Upon the termination of the 45 day extension (September 15, 2002) a fee of \$100.00 per day will be charged. Commissioner Friend seconded the motion and all voted in favor.
- 20. Commissioner Bookter moved to adopt a Resolution requesting a portion of abandoned state highway to be removed from the state highway system and placed under the jurisdiction and maintenance of the County of Tom Green and authorize the County Judge to sign all necessary papers. (Abandoned portion of US Hwy 87 located west of Vancourt) Judge Brown seconded the motion and all voted in favor. (Recorded in the Official Public Records of Tom Green County.)
- 21. Commissioner Friend moved to have the fees relating to the registration of vehicles in Tom Green County to remain at \$10.00. Commissioner Weeks seconded the motion and all voted in favor.