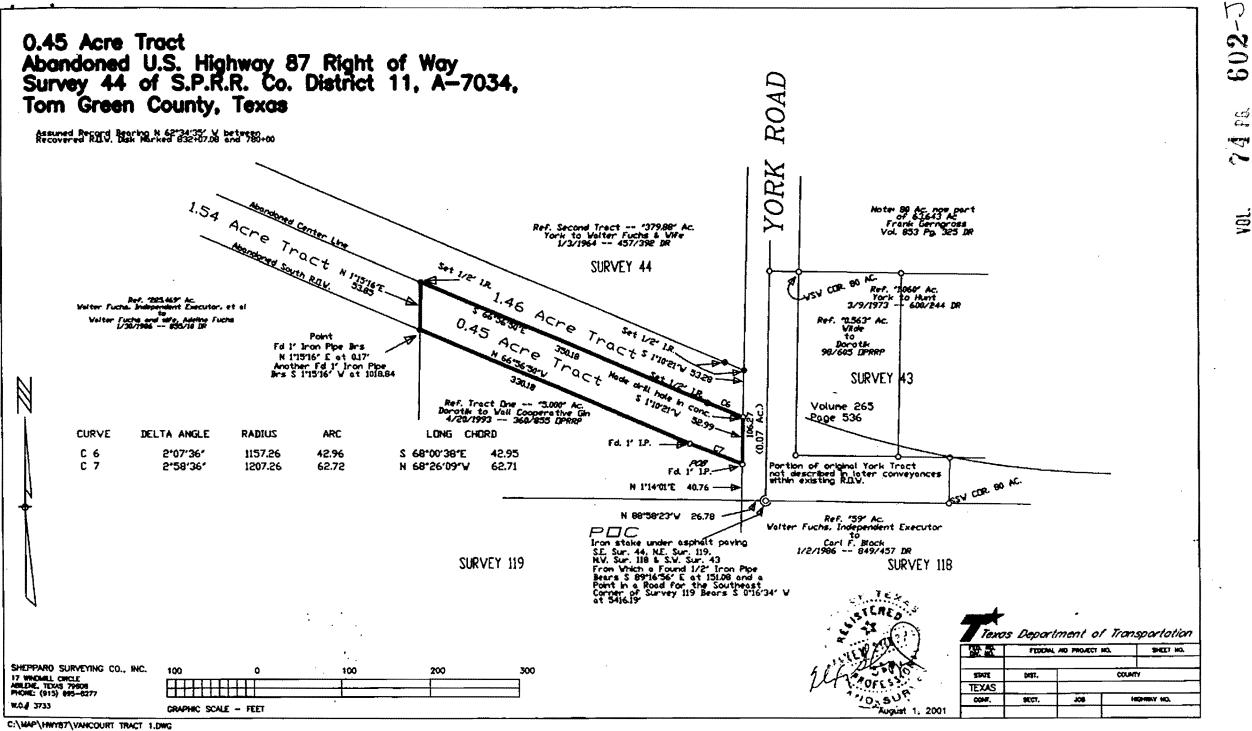

- 17. See line item transfers under #28.
- 18. Judge Brown moved to table consideration of a financial contribution to the Diocese of San Angelo for the 9/11 Memorial monument awaiting more information. The motion was seconded by Commissioner Friend and all voted in favor.
- 19. Judge Brown moved to grant the request for a 45 day extension for The Shaver Company to relinquish the building. Upon the termination of the 45 day extension (September 15, 2002) a fee of \$100.00 per day will be charged. Commissioner Friend seconded the motion and all voted in favor.
- 20. Commissioner Bookter moved to adopt a Resolution requesting a portion of abandoned state highway to be removed from the state highway system and placed under the jurisdiction and maintenance of the County of Tom Green and authorize the County Judge to sign all necessary papers. (Abandoned portion of US Hwy 87 located west of Vancourt) Judge Brown seconded the motion and all voted in favor. (Recorded in the Official Public Records of Tom Green County.)
- 21. Commissioner Friend moved to have the fees relating to the registration of vehicles in Tom Green County to remain at \$10.00. Commissioner Weeks seconded the motion and all voted in favor.