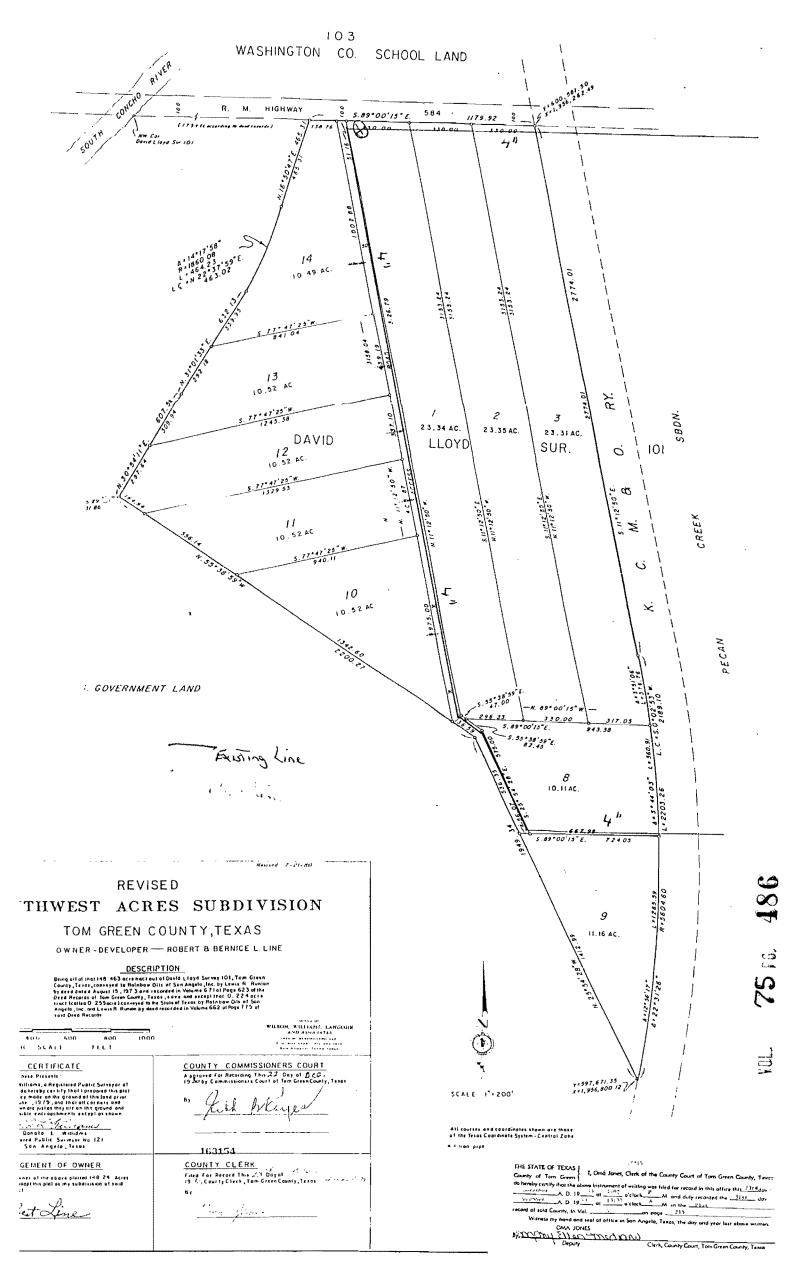

intersection of W. Grape Creek Road on Ballard Road in the east right of way to bore and push a 2 inch GT 80 from right of way to right of way.

- Approved request by Concho Rural Water Corp. to install a water line in the west county right of way from the intersection of Line Road and FM 584 to supply service lines to Lots 10 – 14 in Southwest Acres Subdivision in Precinct # 2. (Recorded with these minutes)
- J. Approved request by Concho Rural Water Corp. to install a water line 80 feet along the County right of way on the west side of Willow Drive in Concho Estates Subdivision in Precinct #3. (Recorded with these minutes)