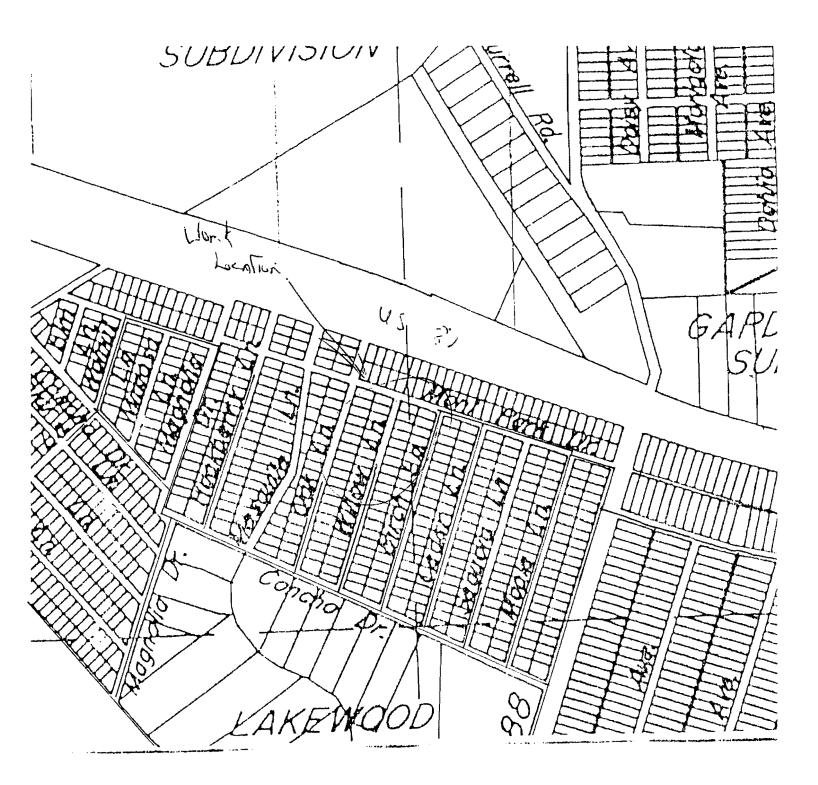

Dear Mr. Bookter

Concho Rural Water Corp., a public utility operating under CCN.# 11361 hereby request permission to install a 1" inch water line. The work location address is Line Road in Southwest Acres Subdivision Pct.2 Tom Green County. . The work will begin at the Intersection of F.M. 584 and Line Rd. where service lines will be installed for lots 10,11.12,13,& 14 on the west side of Line Rd. A road cut will need to be made at each lot location as marked on the accompanying map. The locations are marked in green. The Landowners have indicated that the Commissioner said the road could be cut to install the service lines. We will not do so until we have written approval from the County. I have a copy of the adopted County construction regulations and specifications for Tom Green County. We will make every effort to comply.