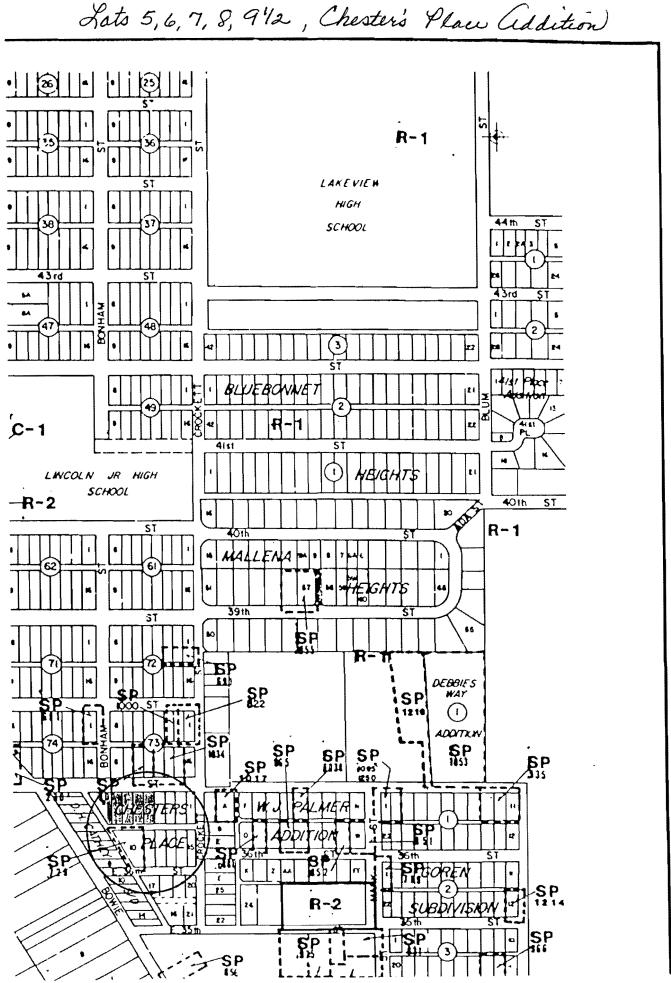

- D. Approved the request from Verizon Southwest to construct a communication line within the right-of-way of a County Road starting at a point approximately 500 feet west of Hoelscher Road on paved county road (Country Club Road) and lacing cable on north shoulder for 215 feet and boring road and placing 40 feet of cable in conduit and terminating at that point.
- E. Approved the sale of the following City tax foreclosure properties:
  - 1. Lots 5,6,7,8 and 9 <sup>1</sup>/<sub>2</sub> Chester's Place in Cause B-02-0139-T to Angel Soria Nunez in the amount of \$4,000.00.

Lots 5, 6, 7, 8 & 9 1/2, Chester's Place Addition is vacant lots located at 701 E  $37^{\text{th}}$ Street. Lots 5 & 6 is 100' x 175', Lot 7 is 50' x 176' while, Lot 8 & 9 ½ is 100' x 132'. (See attached map)

# Lots 5, 6, 7, 8, 9 1/2, Chester's Place Addition

| Taxes          | \$ 4,972.00 |
|----------------|-------------|
| District Clerk | 105.00      |
| Sheriff Fees   | 40.00       |
| Attorney Fees  | 290.00      |
| Mowing Lien    | 36.00       |
| City Admin     | 146.45      |
|                | \$ 5,589.45 |