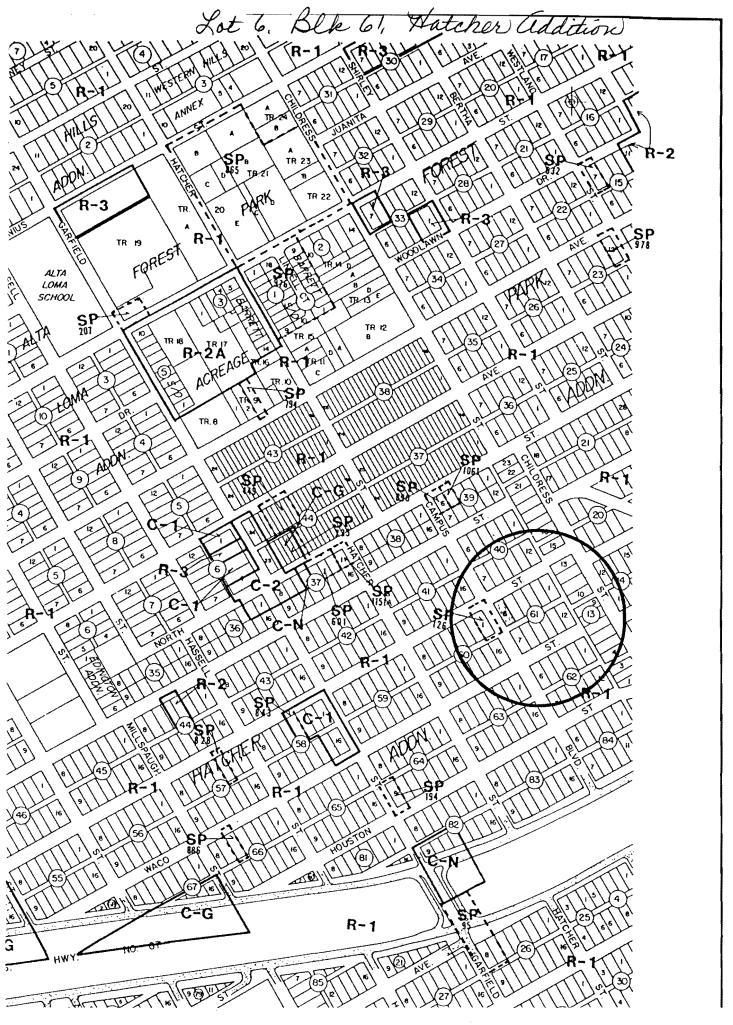

CDADE

- 2. Lot 6, Block 61 Hatcher's Addition in Cause # Tax 91-0174B to Max Sanders in the amount of \$900.00.
- 3. Lot V, W.J. Palmer Subdivision in Cause # B-01-0099-T to Alexander G. Sanchez in the amount of \$800.00.
- 4. Lots 3 & 4, Block 4, Avondale Subdivision in Cause # B-94-0228 to Alexander G. Sanchez in the amount of \$1,000.00.
- 5. Lot 11, Block 74, Miles Addition in Cause # B-96-0210-T to Habitat for Humanity in the amount of \$3,343.45.
- F. Accepted April, 2003 Solid Waste Report as a matter of record. (Recorded with these minutes).

Lot 6, Block 61, Hatcher Addition is a 50' x 140' vacant lot located at 2525 Abilene Street. (See attached map)

The City has received an offer from Angel Soria Nunez in the amount of \$ 4,000.00 and a offer from Max Sanders in the amount of \$ 900.00 for the purchase of the above lots.

# Lot 6, Block 61, Hatcher Addition

| Taxes          | \$ 6,641.69 |
|----------------|-------------|
| District Clerk | 383.69      |
| Sheriff Fees   | 324.62      |
| Attorney Fees  | -0-         |
| City Admin     | 146.45      |
|                | \$10,496.45 |