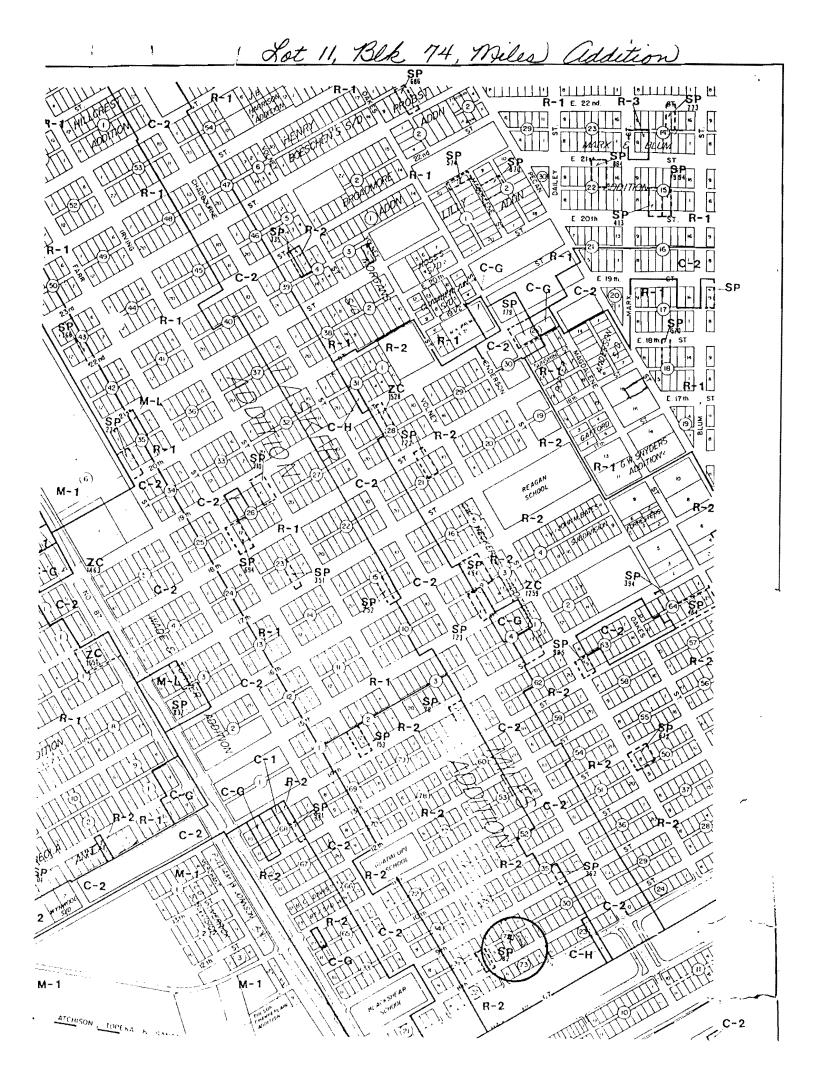

Lot 11, Block 74, Miles Addition is a 50' x 110' lot located at 106 W. 8<sup>th</sup> Street. (See attached map)

The City has received an offer from Alexander G. Sanchez in the amount of \$ 800.00, another offer from Alexander G Sanchez in the amount of \$ 1,000.00, and a offer from Habitat for Humanity in the amount of \$ 3,343.45 for the purchase of the above lots.

Lot 11, Block 74, Miles Addition

| Taxes          | \$ 2,407.00 |
|----------------|-------------|
| District Clerk | 418.00      |
| Sheriff Fees   | 40.00       |
| Attorney Fees  | 332.00      |
| City Admin     | 146.45      |
|                | \$ 3,343.45 |