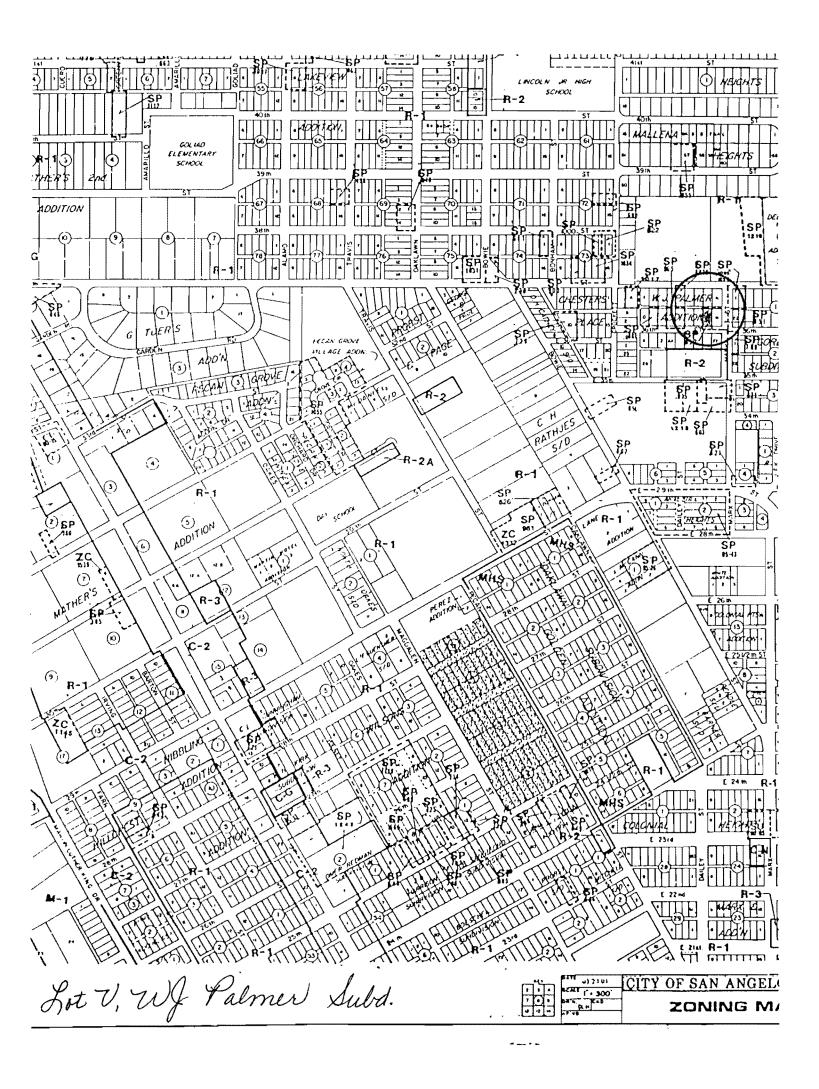

CDADE

- 2. Lot 6, Block 61 Hatcher's Addition in Cause # Tax 91-0174B to Max Sanders in the amount of \$900.00.
- 3. Lot V, W.J. Palmer Subdivision in Cause # B-01-0099-T to Alexander G. Sanchez in the amount of \$800.00.
- 4. Lots 3 & 4, Block 4, Avondale Subdivision in Cause # B-94-0228 to Alexander G. Sanchez in the amount of \$1,000.00.
- 5. Lot 11, Block 74, Miles Addition in Cause # B-96-0210-T to Habitat for Humanity in the amount of \$3,343.45.
- F. Accepted April, 2003 Solid Waste Report as a matter of record. (Recorded with these minutes).

Lot V, W J Palmer Subd.is a 66' x 125' vacant lot located at 826 E 36<sup>th</sup> Street. (See attached map)

Lots 3 & 4, Block 4, Avondale Subd. together is a 50' x 130' vacant lot located on Magnolia Street. (See attached map)

Listed below is a breakdown of the amounts owed.

Lot V, W J Palmer Subd.

| Taxes          | \$<br>1,838.35 |
|----------------|----------------|
| District Clerk | -0-            |
| Sheriff's Fees | 40.00          |
| Attorney Fees  | 382.00         |
| City Admin     | <br>146.45     |
|                | \$<br>2,406.80 |