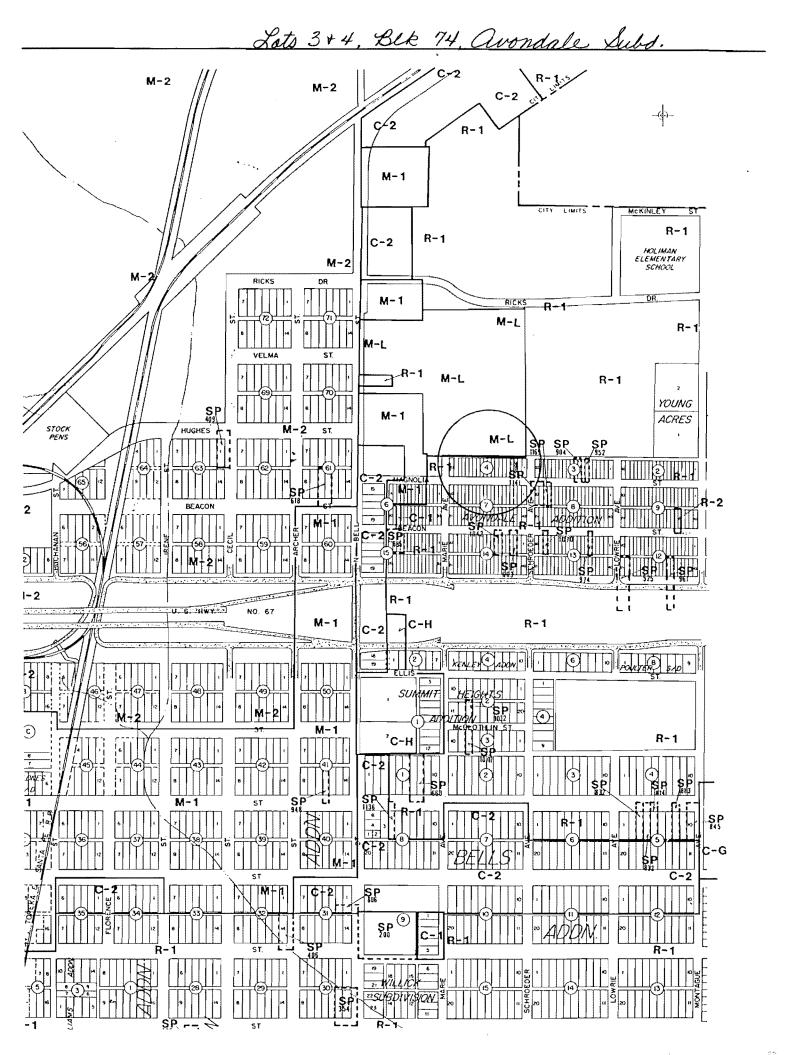

CDADE

- 2. Lot 6, Block 61 Hatcher's Addition in Cause # Tax 91-0174B to Max Sanders in the amount of \$900.00.
- 3. Lot V, W.J. Palmer Subdivision in Cause # B-01-0099-T to Alexander G. Sanchez in the amount of \$800.00.
- 4. Lots 3 & 4, Block 4, Avondale Subdivision in Cause # B-94-0228 to Alexander G. Sanchez in the amount of \$1,000.00.
- 5. Lot 11, Block 74, Miles Addition in Cause # B-96-0210-T to Habitat for Humanity in the amount of \$3,343.45.
- F. Accepted April, 2003 Solid Waste Report as a matter of record. (Recorded with these minutes).

Lot V, W J Palmer Subd.is a 66' x 125' vacant lot located at 826 E 36<sup>th</sup> Street. (See attached map)

Lots 3 & 4, Block 4, Avondale Subd. together is a 50' x 130' vacant lot located on Magnolia Street. (See attached map)

Lots 3 & 4, Block 4, Avondale Subd.

| Taxes          | \$  | 677.19  |
|----------------|-----|---------|
| District Clerk |     | 323.69  |
| Sheriff Fees   |     | 105.37  |
| Attorney Fees  |     | 219.28  |
| City Admin     |     | 146.45  |
|                | \$1 | ,471.98 |