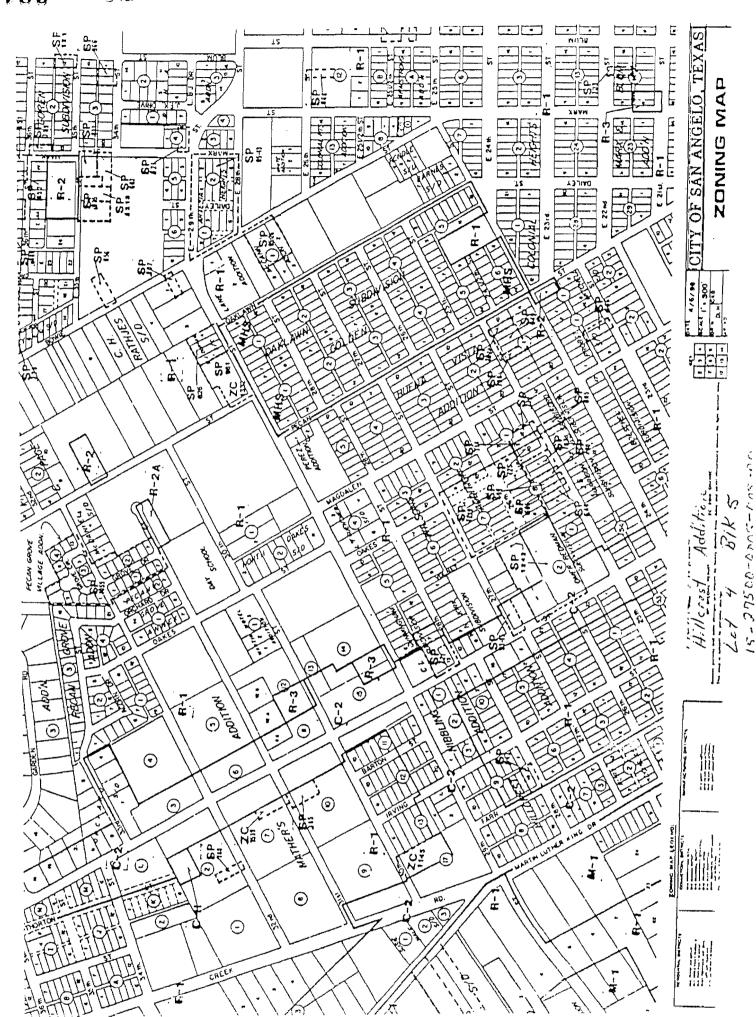

- D. Accepted reports by Justice's of the Peace Precinct 3 & 4 for the month of September, October and November 2003 as a matter or record, pursuant to Section 114.044 of the Local Government Code. (Filed for Review in the County Clerk's office)
- E. Accepted January 2004 Solid Waste Collection Report as a matter of record. (Recorded with these minutes.)
- F. Acknowledged the donation of Compaq Computers donated by the State for use at the Roy K. Robb Facility.
- G. Accepted the Indigent Health Care January 2004 Monthly Financial Report as presented. (Recorded with these minutes.)
- H. Accepted investment Officer and Investment Committee 2003 PFIA hours. (Recorded in connection with Agenda item #18)
- I. Accepted the Extension Service Monthly Schedule of Travel for January 2004 as a matter of record. (Recorded with these minutes.)
- J. Acknowledged the release of pledged collateral and the pledge collateral to Tom Green County by Texas State Bank.
- K. Approved the sale of a Tom Green County Tax Trustee lot known as: Lot 4, Block 5, Hillcrest Addition, San Angelo, Tom Green County, Texas to Fidelia Perez in the amount of \$1,795.12. (Recorded with these minutes.)