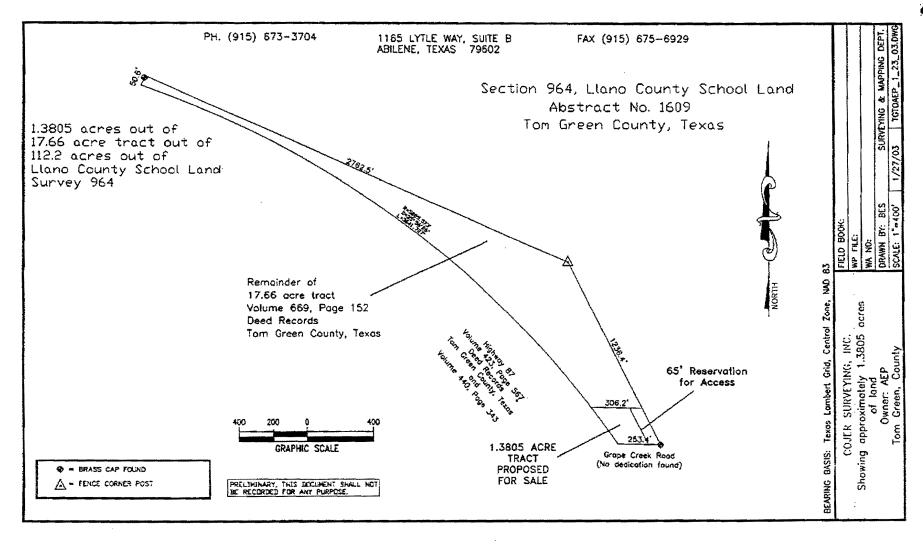

- 11. Judge Brown moved to authorize the sale of 1.3805 acres out of 17.66acre tract out of 112.2 acres out of Llano County School Land Survey 964 and authorize the Purchasing Department to set up the proper procedures for the offering of the sale. Commissioner Friend seconded the motion and all voted in favor.
  - 12. Judge Brown moved to approve participation in the Texas Statewide VINE Program by the Attorney General and the Texas Legislature that provides free access to the nation's automated victim notification service to counties and crime victims throughout Texas, approve contract with Appriss Corporation, subject to minor on going negotiations as suggested by legal counsel. Commissioner Friend seconded the motion and all voted in favor.
  - 14. Commissioner Weeks moved to award RFB 04-016 "1 or More New Model 2004 Full Sized 4-Door Vehicle" to Jim Bass Ford of San Angelo for two 2004 Ford Crown Victoria cars at a price of \$18,698.00 each for use by the Juvenile Justice Center. Commissioner Easingwood seconded the motion and all voted in favor. (Recorded with these minutes)
  - **15. Tabled** consideration for request from West Central Wireless to install a communication tower on the property of the West Brach Library.
  - **16.** The DPS seized an 18-foot gooseneck equipment trailer and since the case has been disposed, it has been awarded to Tom Green County upon the Courts approval. There were no dedicated funds used for the purchase of this trailer, so the Court will designate the department that will be designated as the receiving department for inventory tracking. Sheriff Hunt has requested that the Court draft a resolution regarding the disposition of seized property.
    - Judge Brown moved to approve the acceptance of an 18-foot gooseneck equipment trailer and allocate it to Department 070 Vehicle maintenance for use by any county entity as needed. Commissioner Weeks seconded the motion and all voted in favor.
  - 17. Commissioner Friend moved to accept the Treasurer's January 2004 Monthly Report as presented. Commissioner Easingwood seconded the motion and all voted in favor. (Recorded with these minutes.)
  - 18. Judge Brown moved to accept the FY03 Annual Investment Report as presented. Commissioner Easingwood seconded the motion and all voted in favor. (Recorded with these minutes.)
  - 20. Susan Boone, presented the following members of the Tom Green County Child Welfare Board for 2003-2004: