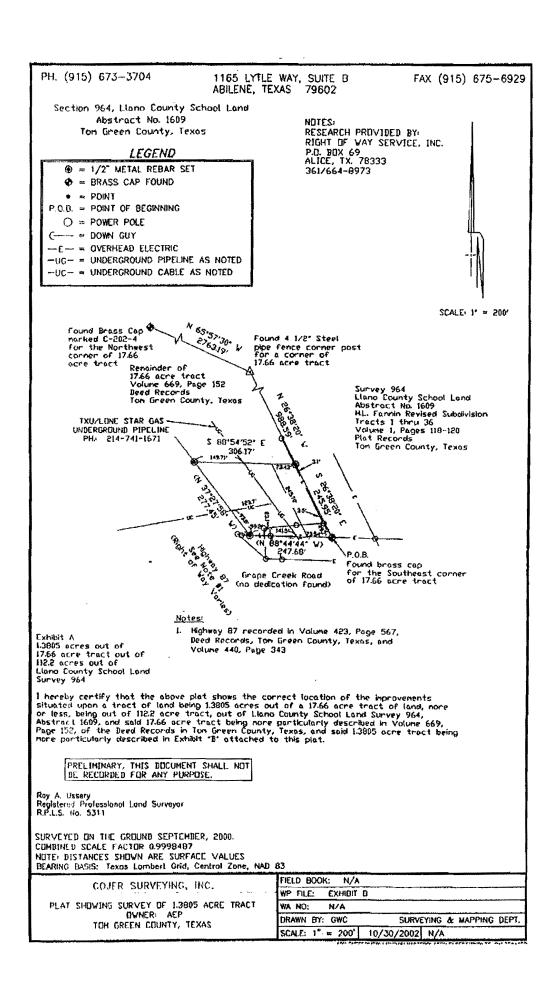

- 11. Judge Brown moved to authorize the sale of 1.3805 acres out of 17.66acre tract out of 112.2 acres out of Llano County School Land Survey 964 and authorize the Purchasing Department to set up the proper procedures for the offering of the sale. Commissioner Friend seconded the motion and all voted in favor.
  - 12. Judge Brown moved to approve participation in the Texas Statewide VINE Program by the Attorney General and the Texas Legislature that provides free access to the nation's automated victim notification service to counties and crime victims throughout Texas, approve contract with Appriss Corporation, subject to minor on going negotiations as suggested by legal counsel. Commissioner Friend seconded the motion and all voted in favor.
  - 14. Commissioner Weeks moved to award RFB 04-016 "1 or More New Model 2004 Full Sized 4-Door Vehicle" to Jim Bass Ford of San Angelo for two 2004 Ford Crown Victoria cars at a price of \$18,698.00 each for use by the Juvenile Justice Center. Commissioner Easingwood seconded the motion and all voted in favor. (Recorded with these minutes)
  - **15. Tabled** consideration for request from West Central Wireless to install a communication tower on the property of the West Brach Library.
  - **16.** The DPS seized an 18-foot gooseneck equipment trailer and since the case has been disposed, it has been awarded to Tom Green County upon the Courts approval. There were no dedicated funds used for the purchase of this trailer, so the Court will designate the department that will be designated as the receiving department for inventory tracking. Sheriff Hunt has requested that the Court draft a resolution regarding the disposition of seized property.
    - Judge Brown moved to approve the acceptance of an 18-foot gooseneck equipment trailer and allocate it to Department 070 Vehicle maintenance for use by any county entity as needed. Commissioner Weeks seconded the motion and all voted in favor.
  - 17. Commissioner Friend moved to accept the Treasurer's January 2004 Monthly Report as presented. Commissioner Easingwood seconded the motion and all voted in favor. (Recorded with these minutes.)
  - 18. Judge Brown moved to accept the FY03 Annual Investment Report as presented. Commissioner Easingwood seconded the motion and all voted in favor. (Recorded with these minutes.)
  - 20. Susan Boone, presented the following members of the Tom Green County Child Welfare Board for 2003-2004: