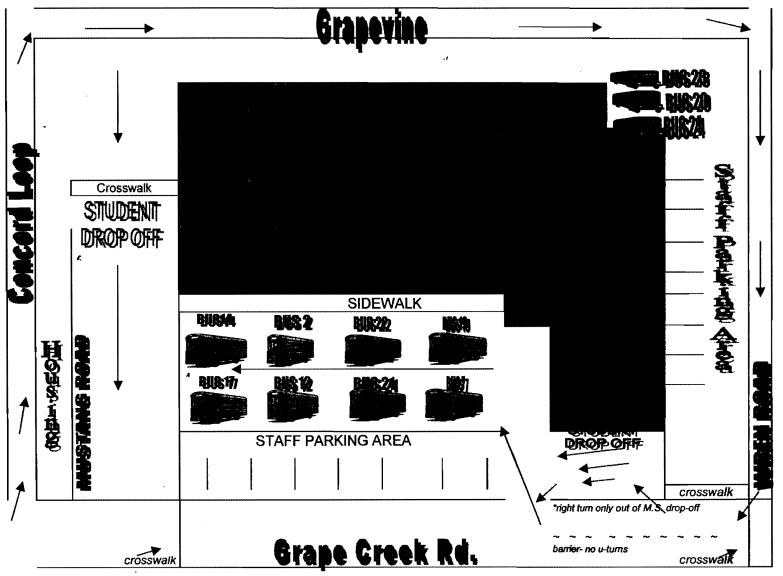

- 12. Commissioner Friend moved to reappoint Terency Dalrymple, Philip Lane, Mark Thieman and Gloria Duarte for two year terms; appoint Kathy Koehn to replace Karen Eckhardt for a two year term and Kay Holland to fill a vacant position, each to expire on September 30<sup>th</sup>, 2006 as recommended by the Library Board. Judge Brown seconded the motion and all voted in favor. (Recorded with these minutes.)
- 20. Commissioner Weeks moved to temporarily install temporary barriers on Grape Creek Road during drop off and pick up hours at the Grape Creek

- Elementary. Hours for the temporary barriers will be from 6:00 to 8:00 A.M. and from 1:30 to 3:30 P.M. Judge Brown seconded the motion and all voted in favor.
- **32.** Commissioner Weeks moved to table consideration authorizing Tom Green County's participation in the creation of the Corporation for Texas Regionalism and contribute to the corporation in the amount of \$385.00 until the October 26<sup>th</sup>, 2004 meeting. Judge Brown seconded the motion and all voted in favor.
- 27. Commissioner Weeks moved to approve a Resolution by the Tom Green County Commissioners' Court Authorizing the Partnership with the City of San Angelo in Filing of a Grant Application with the Concho Valley Council of Governments for a Regional Solid Waste Grants Program Grant. Commissioner Bookter seconded the motion and all voted in favor. (Recorded with these minutes.)
- 13. Commissioner Friend moved to approve the contract with I-Plow for Fees, Fines and Court Costs Collections used by the Collections Office and authorize Judge Brown to sign all necessary paperwork as provided by Keith Davis at an annual cost will be \$3,600.00. Commissioner Weeks seconded the motion and all voted in favor. (Recorded with these minutes.)
- 14. Commissioner Weeks moved to accept the Treasurer's Report for August 2004, as presented. Commissioner Friend seconded the motion and all voted in favor. (Recorded with these minutes.)
- 15. &16. Commissioner Weeks moved to affirm the Judge Brown's authority to sign and execute the acceptance of the Crisis Intervention Unit Grant and the Victim Coordinator Grant. Commissioner Friend seconded the motion and all voted in favor. (Recorded with these minutes.)
- 17. Commissioner Friend moved to accept the Felony Family Violence Prosecution Unit Grant in the amount of \$64,969.00 with a match of \$21,668.00 and authorize the Judge to sign all necessary documents. Judge Brown seconded the motion and all voted in favor. (Recorded with these minutes.)
- 18. Judge Brown moved to accept the Domestic Violence Prosecution Unit Grant in the amount of \$80,000.00 with a match of \$26,667.00 and authorize the Judge to execute all necessary documents. Commissioner Friend seconded the motion and all voted in favor. (Recorded with these minutes.)
- 19. Commissioner Bookter moved to accept a 2000 model Chevrolet Cavalier from the Sheriff's Department from confiscated equipment and transfer the title to the Juvenile Department at a price of \$1,000.00. Commissioner Weeks seconded the motion and all voted in favor.
- 21. Judge Brown moved to accept the letter, from George Alexander, as a guarantee of his intention to convey and grant a portion of his private land as an added portion of Pulliam Ranch Road that was attained by prescriptive rights until a formal deed can be prepared and accepted. Commissioner Weeks seconded the motion and all voted in favor. (Letter recorded with these minutes.)
- 22. Commissioner Weeks moved to hire a full time custodian for the Sheriff's Building. Salary will be set at a grade 7 step 1 (\$13,458.00 plus benefits). Funds will be taken from contingency and added to the Housekeeping Department's budget. Judge Brown seconded the motion and all voted in favor.
- 23. Judge Brown moved for the renewal of RFB 02-015 "Cellular Phones" with West Central Wireless for one more year with no rate increase.