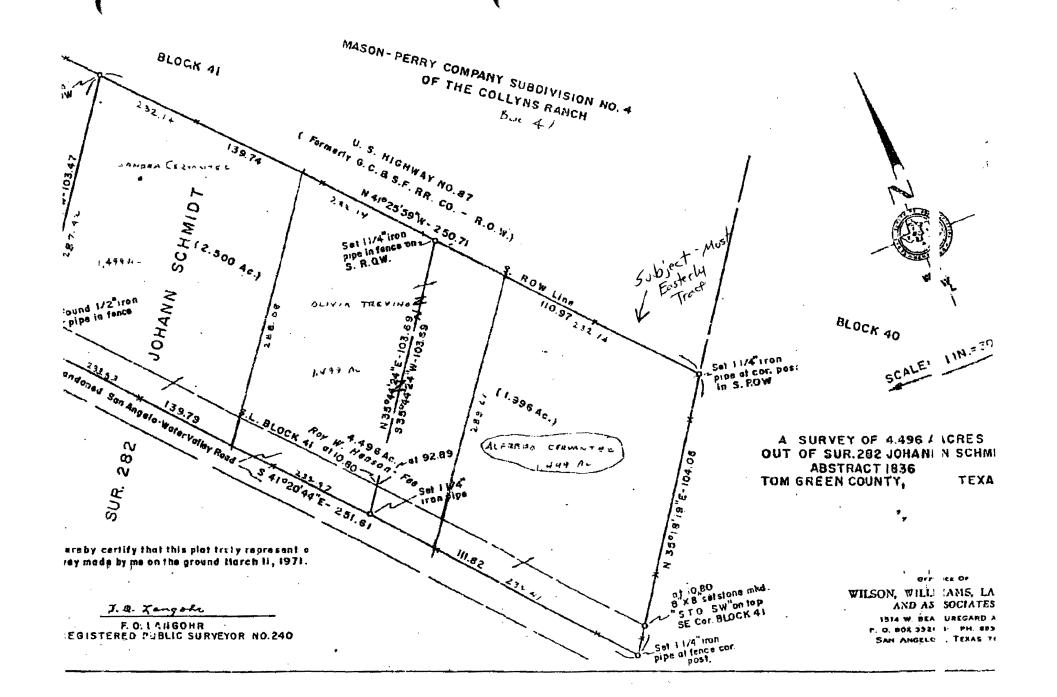

  Commissioner Friend seconded the motion and all voted in favor. (Recorded with these minutes.)
- 24. & 25. Commissioner Weeks moved to award RFP 04-028 "1 or More New Model Extended Cab Truck" for 4 at \$16,948.00 each and RFB 04-027 "1 or More New Model Crew Cab Truck" for 1 at \$18,704.00 to Jim Bass Ford of San Angelo. Commissioner Friend seconded the motion and all voted in favor. (Recorded with these minutes.)
- 26. Commissioner Weeks moved to deny Stephen Pringle's offer of \$500.00 for 1.499 acres out of the southeast corner of Block 41 of the Mason & Perry subdivision #4, Tom Green County. Judge Brown seconded the motion and all voted in favor.
- 28. Judge Brown moved to approve the Certificate of Resolution Authorizing Tax Resale of Lot 2, Block 2, Pecan Place to Kelly D. Bell in the amount of