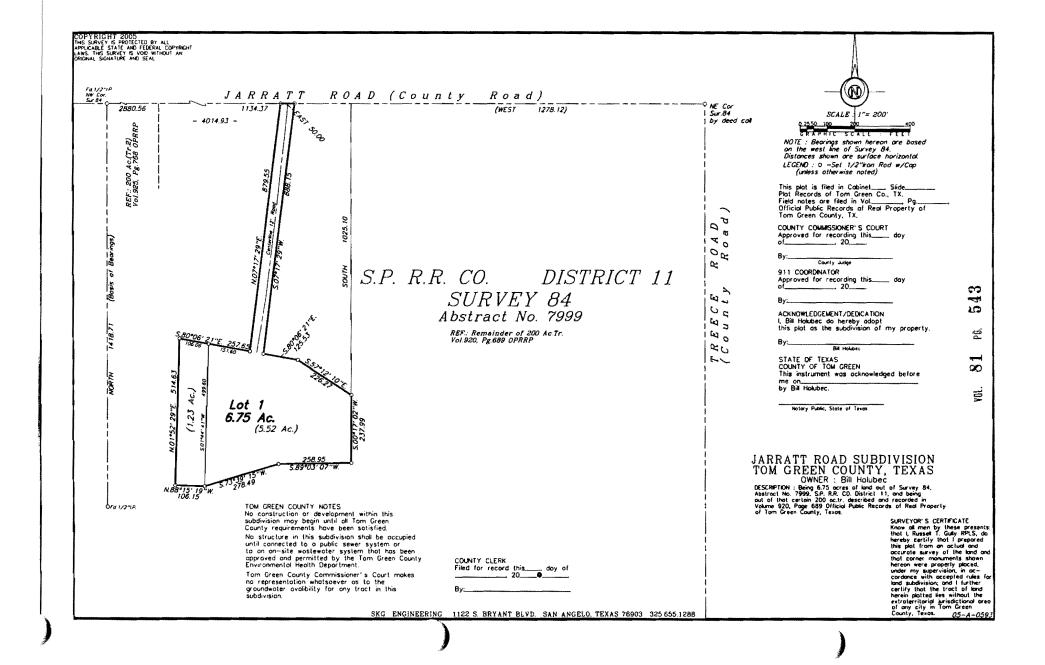

#### All voted in favor of the motion.

- 5. Commissioner Bookter moved to accept Lot 1, Jarratt Road Subdivision with an optional minimum of 5.52 acres or maximum 6.75 acres with a plat reference added to the minutes at the time of filing. Commissioner Floyd seconded the motion and all voted in favor. (Recorded with these Minutes.)
- **5a. No action was taken** regarding issues relating to the clean up and assistance requested by local property owners from the recent storm damage. Commissioner Bookter informed the Court that his Road and Bridge Crew were assessing the damage and would be making a recommendation on how to proceed with assistance.
- **6. Terry Reeves,** Director of the Roy K. Robb Post Adjudication Juvenile Facility, presented his monthly report to the Court. There were 2 successful graduations last week and a new resident was accepted this week, maintaining a total of 12 residents with 20 staff members. Comal County and Midland County will possibly be sending some residents to the facility. **No action was taken.**
- 7. Judge Brown moved to "deny" the request to waive penalty and interest payment for TGCAD Account # 55-64125-0236-000-00 due to the reasons stated are not grounds that can be considered. Commissioner Floyd seconded the motion and all voted in favor.
- **8.** No action taken at this time regarding the Hemphill Wells Building as a possible Library location. Commissioner Bookter explained a brief history of the expansion project. Discussion for the project has been ongoing since 1999 with projected cost increasing steadily.
- 9. Commissioner Easingwood moved to approve the closing of the north part of Pugh Park in Christoval on Sunday July 3<sup>rd</sup>, 2005 for the annual fire works display organized by the Christoval Chamber of Commerce. Commissioner Floyd seconded the motion and all voted in favor.
- 10. Commissioner Easingwood moved to approve providing green or black paint (color to be selected by Commissioner Easingwood) for the light poles at the Library and the cost of other beautification projects for County areas associated with the "Day of Caring" on Saturday July 30<sup>th</sup>, as part of the United Way of the Concho Valley's Kickoff. Commissioner Floyd seconded the motion and all voted in favor.
- 11. Commissioner Hoelscher moved to accept the Report identifying County Maintained Roads as a matter of record with the modification that Green Road is a paved road in Precinct #2. Judge Brown seconded the motion. Judge Brown, Commissioners Hoelscher, Bookter and Floyd voted in favor of the motion. Commissioner Easingwood voted in opposition to the motion. The motion passed 4 to 1.
- 12. There was a discussion on cost, various locations that would be the most cost effective, and mileage to access the facility regarding a new parks/sign building.