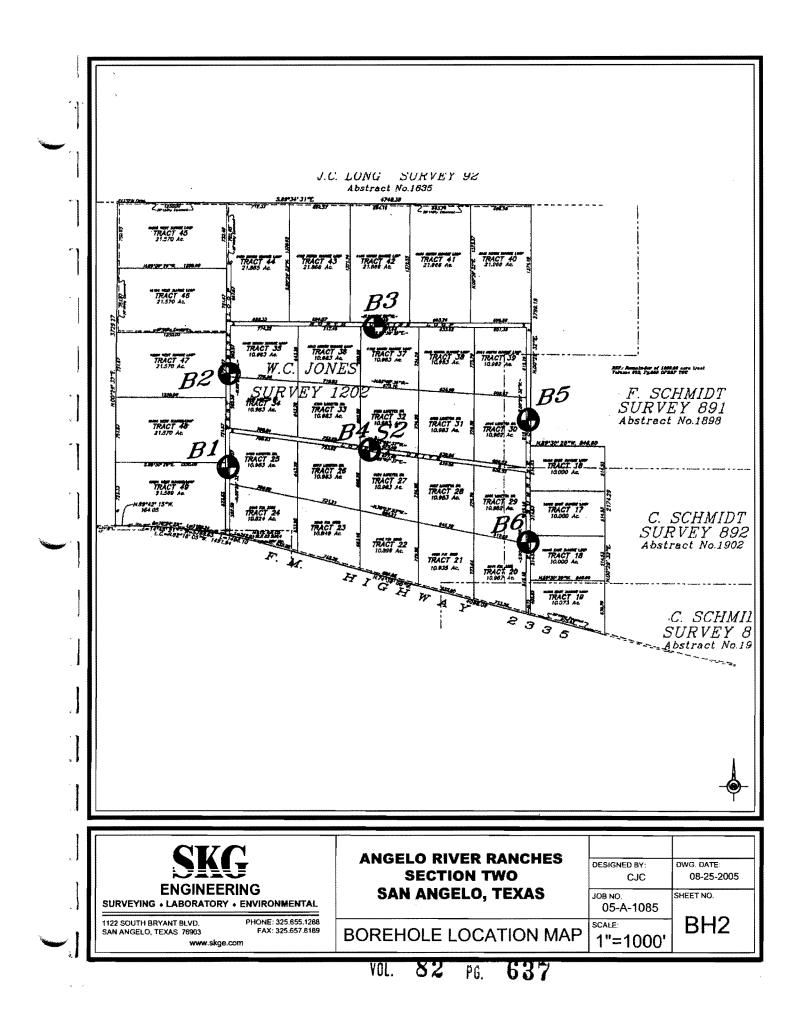

- Judge Brown moved to approve the replatting of lots 7 & 8 into lot 7A, Block 203 in the original town of Carlsbad and grant the variance of the <sup>1</sup>/<sub>2</sub> acre requirement. Commissioner Floyd seconded the motion. The motion passed 5-0.
- 9. Commissioner Easingwood moved to accept the updated report by Parkhill, Smith & Cooper, Inc. (PSC) Engineering Firm of Lubbock, Texas, relating to the roads and other issues regarding Angelo River Ranches 1 & 2 subdivisions as presented, forward a copy of the report to the developer's legal counsel and give them a 30 day notice to address the issue. Commissioner Hoelscher seconded the motion. The motion passed 5-0. (Recorded with these Minutes.)
- **12.** The Court listened to comments by concerned citizens on issues for and against the "Faith Based Prison" concept of rehabilitation.