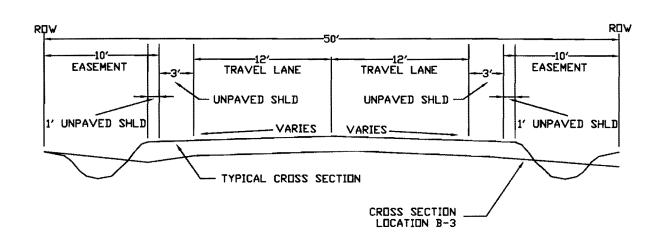

i>f</i> -               |

. . . .

\_

]

]

]

J

# **APPENDIX C**

**Representative Roadway Cross-Sections** 

. .

PARKHILL, SMITH & COOPER, INC.

Page 7 VOL. 82 PG, 653 01-3996-05



•

.





LOCATION B-2 COMPARISON

| PROJECT NAME:<br>LOCATIONS: | ANGELO RIVER RANCHES<br>1 & 2 SUBDIVISIONS<br>B-1<br>B-2 | Sheet:<br>Issue date: | 1<br>SEPTEMBER 2005   |
|-----------------------------|----------------------------------------------------------|-----------------------|-----------------------|
|                             |                                                          | PSC PROJECT           | <b>#</b> : 01-3996-05 |
|                             |                                                          |                       |                       |

VOL. 82 PG. 654

•







LOCATION B-4 COMPARISON





h







| PROJECT NAME:<br>LOCATIONS: |      | river<br>Subdivis |     | SHEET:<br>ISSUE DATE: | 3<br>SEPTEMBER 2005 |
|-----------------------------|------|-------------------|-----|-----------------------|---------------------|
|                             |      |                   | -   | PSC PROJECT           | : 01-3996-05        |
|                             | VOL. | 82                | PG. | 656                   |                     |







LOCATION B-8 COMPARISON



| For TxDOT Use Only        |                                   |  |  |  |  |  |
|---------------------------|-----------------------------------|--|--|--|--|--|
| Federal Pass Through      | Misc. Contract Number: 586XXF5014 |  |  |  |  |  |
| Grant Funds CFDA #20.600_ | Charg