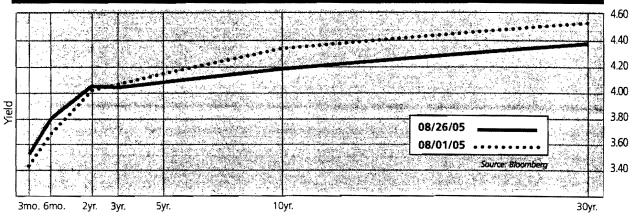

| 4.44  | 4.39           | 4.21                                                                                                            | 4.19                                                   |  |  |





#### **Key Economic Indicators**

|                        | For the<br>Period | Date of<br>Release | Expected | Actual | Prior |
|------------------------|-------------------|--------------------|----------|--------|-------|
| Unemployment Rate      | July              | 08/05              | 5.0%     | 5.0%   | 5.0%  |
| Consumer Price Index   | July              | 08/16              | 0.4%     | 0.5%   | 0.0%  |
| - Less Food and Energy | July              | 08/16              | 0.2%     | 0.1%   | 0.1%  |
| Consumer Confidence    | August            | 08/30              | 101.0    | 105.6  | 103.6 |
| FOMC Rate Decision     | ·                 | 08/09              | 3.50%    | 3.50%  | 3.25% |
| Gross Domestic Product | 2QP               | 08/31              | 3.4%     | 3.3%   | 3.4%