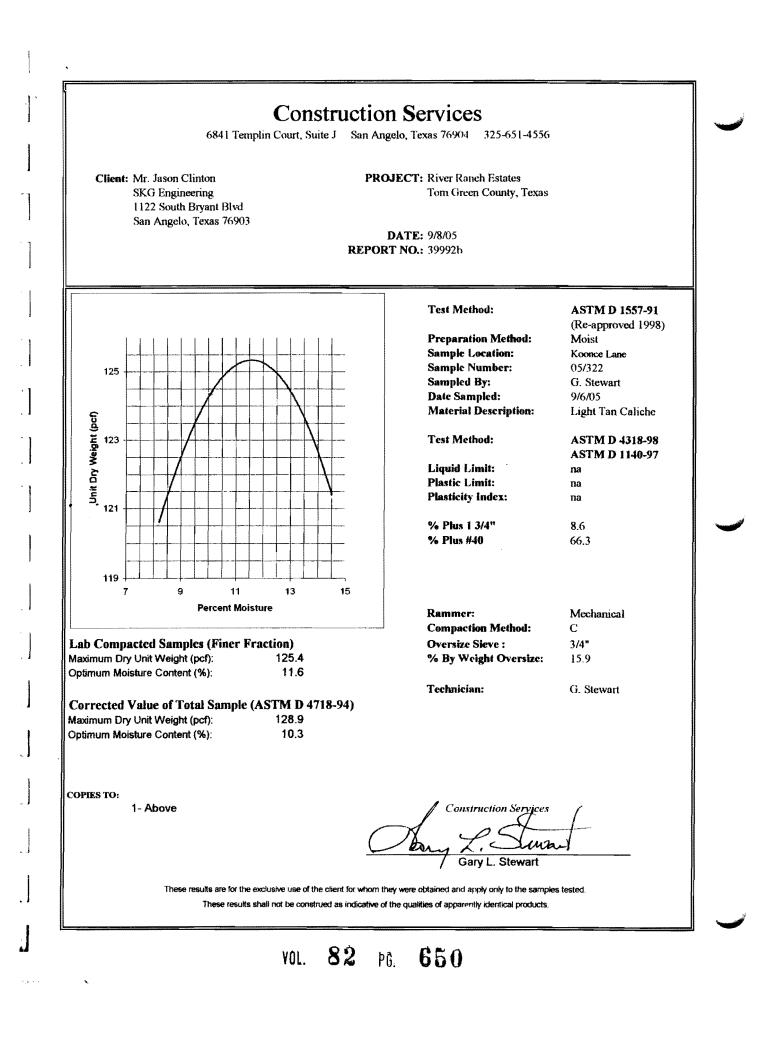

| 57.9                           |                                 |

Ed Drake, Chemist

\*Texas Department of Transportation

Materials and Tests Division Methods

Tex-101-E Preparation of Soil and Flexible Base Materials for Testing

- Tex-102-E Determination of Slaking Time for Preparing Base Material
- Tex-103-E Determination of Moisture Content in Soil Materials

Tex-104-E Determination of Liquid Limit of Soils

- Tex-105-E Determination of Plastic Limit of Soils
- Tex-106-E Method of Calculating the Plasticity Index of Soils

Tex-111-E Determination of Amount of Material in Soils Finer than the 75 um (No. 200) Sieve



RUSSELL T. GULLY 87727 87727 NIL SOJONAL ENGINE TIL SOJONAL ENGINE TIL SOJONAL ENGINE TIL SOJONAL ENGINE TIL SOJONAL ENGINE

ann





| Client:     | Mr. Jason Clinton                                              | Suite J San Angelo, Texas 76                                                                                      |                                 |                                |                          |
|-------------|----------------------------------------------------------------|-------------------------------------------------------------------------------------------------------------------|---------------------------------|--------------------------------|--------------------------|
|             | SKG Engineering<br>1122 South Bryant Blvd                      | Project:                                                                                                          | River Ranch H<br>