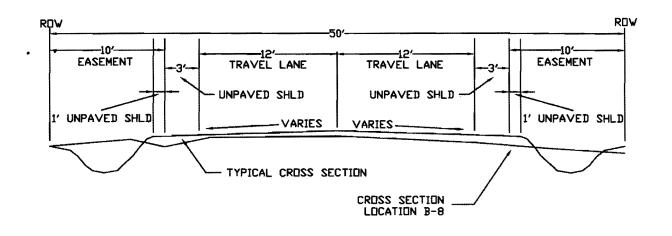

- Judge Brown moved to approve the replatting of lots 7 & 8 into lot 7A, Block 203 in the original town of Carlsbad and grant the variance of the <sup>1</sup>/<sub>2</sub> acre requirement. Commissioner Floyd seconded the motion. The motion passed 5-0.
- 9. Commissioner Easingwood moved to accept the updated report by Parkhill, Smith & Cooper, Inc. (PSC) Engineering Firm of Lubbock, Texas, relating to the roads and other issues regarding Angelo River Ranches 1 & 2 subdivisions as presented, forward a copy of the report to the developer's legal counsel and give them a 30 day notice to address the issue. Commissioner Hoelscher seconded the motion. The motion passed 5-0. (Recorded with these Minutes.)
- **12.** The Court listened to comments by concerned citizens on issues for and against the "Faith Based Prison" concept of rehabilitation.