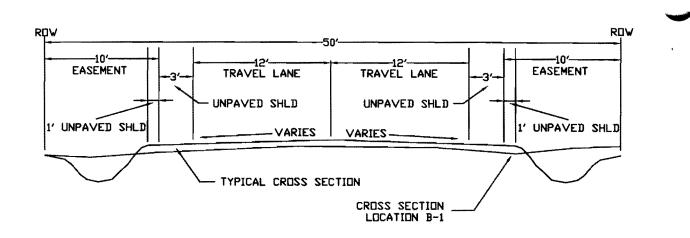

XIMUM<br>DENSITY<br>As Noted | TECHNICIAN<br>G. Stewart |
| REMARKS:    | <b>NA 1998 BARANCE AND AND AND AND AND AND AND AND AND AND</b> |                                                                                                                   | <u> </u>                        |                                | <u>I.</u>                |
| Copies To:  | These results are for the exclusive                            | use of the client for whom they were obtained and app<br>be construed as indicative of qualities of apparently id |                                 | . Sura                         | <i>f</i> -               |

. . . .

\_

]

]

]

J

# **APPENDIX C**

**Representative Roadway Cross-Sections** 

. .

PARKHILL, SMITH & COOPER, INC.

Page 7 VOL. 82 PG, 653 01-3996-05



•

.





LOCATION B-2 COMPARISON

| PROJECT NAME:<br>LOCATIONS: | ANGELO RIVER RANCHES<br>1 & 2 SUBDIVISIONS<br>B-1<br>B-2 | Sheet:<br>Issue date: | 1<br>SEPTEMBER 2005   |
|-----------------------------|----------------------------------------------------------|-----------------------|-----------------------|
|                             |                                                          | PSC PROJECT           | <b>#</b> : 01-3996-05 |
|                             |                                                          |                       |                       |

VOL. 82 PG. 654

•







LOCATION B-4 COMPARISON





h







| PROJECT NAME:<br>LOCATIONS: |      | river<br>Subdivis |     | SHEET:<br>ISSUE DATE: | 3<br>SEPTEMBER 2005 |
|-----------------------------|