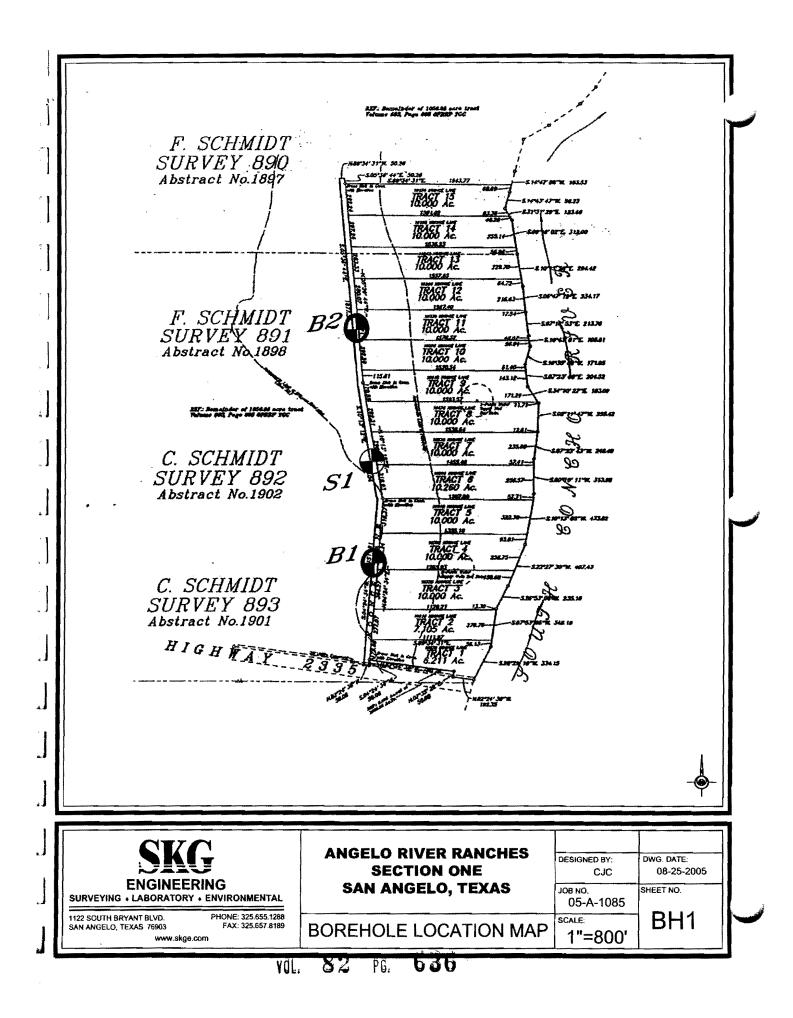

- Judge Brown moved to approve the replatting of lots 7 & 8 into lot 7A, Block 203 in the original town of Carlsbad and grant the variance of the <sup>1</sup>/<sub>2</sub> acre requirement. Commissioner Floyd seconded the motion. The motion passed 5-0.
- 9. Commissioner Easingwood moved to accept the updated report by Parkhill, Smith & Cooper, Inc. (PSC) Engineering Firm of Lubbock, Texas, relating to the roads and other issues regarding Angelo River Ranches 1 & 2 subdivisions as presented, forward a copy of the report to the developer's legal counsel and give them a 30 day notice to address the issue. Commissioner Hoelscher seconded the motion. The motion passed 5-0. (Recorded with these Minutes.)
- **12.** The Court listened to comments by concerned citizens on issues for and against the "Faith Based Prison" concept of rehabilitation.