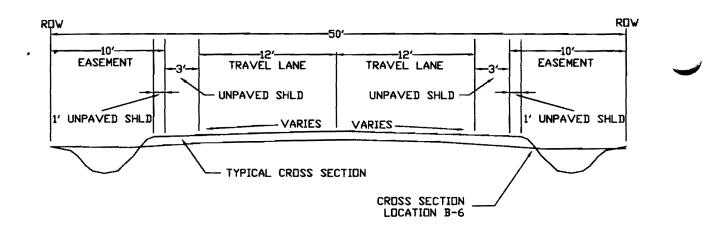

- Judge Brown moved to approve the replatting of lots 7 & 8 into lot 7A, Block 203 in the original town of Carlsbad and grant the variance of the <sup>1</sup>/<sub>2</sub> acre requirement. Commissioner Floyd seconded the motion. The motion passed 5-0.
- 9. Commissioner Easingwood moved to accept the updated report by Parkhill, Smith & Cooper, Inc. (PSC) Engineering Firm of Lubbock, Texas, relating to the roads and other issues regarding Angelo River Ranches 1 & 2 subdivisions as presented, forward a copy of the report to the developer's legal counsel and give them a 30 day notice to address the issue. Commissioner Hoelscher seconded the motion. The motion passed 5-0. (Recorded with these Minutes.)
- **12.** The Court listened to comments by concerned citizens on issues for and against the "Faith Based Prison" concept of rehabilitation.