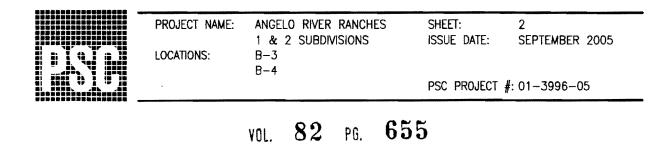

- Judge Brown moved to approve the replatting of lots 7 & 8 into lot 7A, Block 203 in the original town of Carlsbad and grant the variance of the <sup>1</sup>/<sub>2</sub> acre requirement. Commissioner Floyd seconded the motion. The motion passed 5-0.
- 9. Commissioner Easingwood moved to accept the updated report by Parkhill, Smith & Cooper, Inc. (PSC) Engineering Firm of Lubbock, Texas, relating to the roads and other issues regarding Angelo River Ranches 1 & 2 subdivisions as presented, forward a copy of the report to the developer's legal counsel and give them a 30 day notice to address the issue. Commissioner Hoelscher seconded the motion. The motion passed 5-0. (Recorded with these Minutes.)
- **12.** The Court listened to comments by concerned citizens on issues for and against the "Faith Based Prison" concept of rehabilitation.