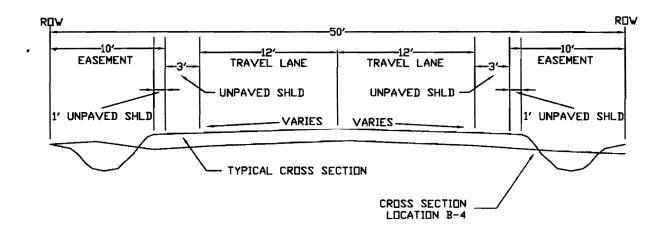

- Judge Brown moved to approve the replatting of lots 7 & 8 into lot 7A, Block 203 in the original town of Carlsbad and grant the variance of the <sup>1</sup>/<sub>2</sub> acre requirement. Commissioner Floyd seconded the motion. The motion passed 5-0.
- 9. Commissioner Easingwood moved to accept the updated report by Parkhill, Smith & Cooper, Inc. (PSC) Engineering Firm of Lubbock, Texas, relating to the roads and other issues regarding Angelo River Ranches 1 & 2 subdivisions as presented, forward a copy of the report to the developer's legal counsel and give them a 30 day notice to address the issue. Commissioner Hoelscher seconded the motion. The motion passed 5-0. (Recorded with these Minutes.)
- **12.** The Court listened to comments by concerned citizens on issues for and against the "Faith Based Prison" concept of rehabilitation.