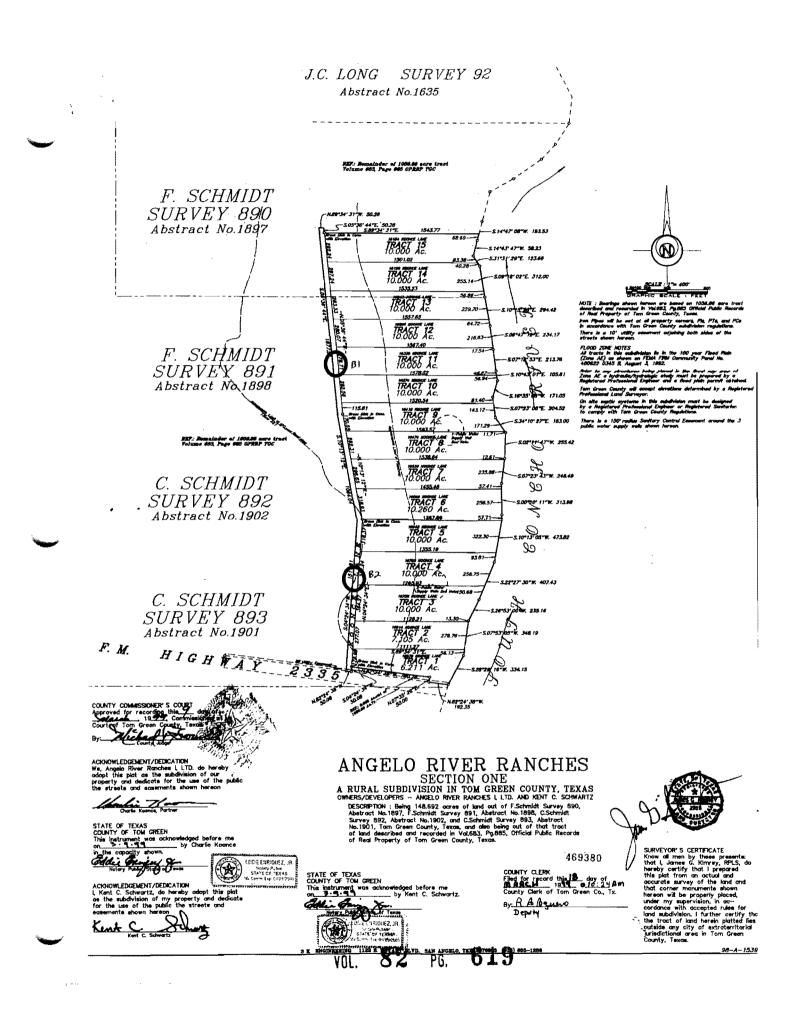

- Judge Brown moved to approve the replatting of lots 7 & 8 into lot 7A, Block 203 in the original town of Carlsbad and grant the variance of the <sup>1</sup>/<sub>2</sub> acre requirement. Commissioner Floyd seconded the motion. The motion passed 5-0.
- 9. Commissioner Easingwood moved to accept the updated report by Parkhill, Smith & Cooper, Inc. (PSC) Engineering Firm of Lubbock, Texas, relating to the roads and other issues regarding Angelo River Ranches 1 & 2 subdivisions as presented, forward a copy of the report to the developer's legal counsel and give them a 30 day notice to address the issue. Commissioner Hoelscher seconded the motion. The motion passed 5-0. (Recorded with these Minutes.)
- **12.** The Court listened to comments by concerned citizens on issues for and against the "Faith Based Prison" concept of rehabilitation.