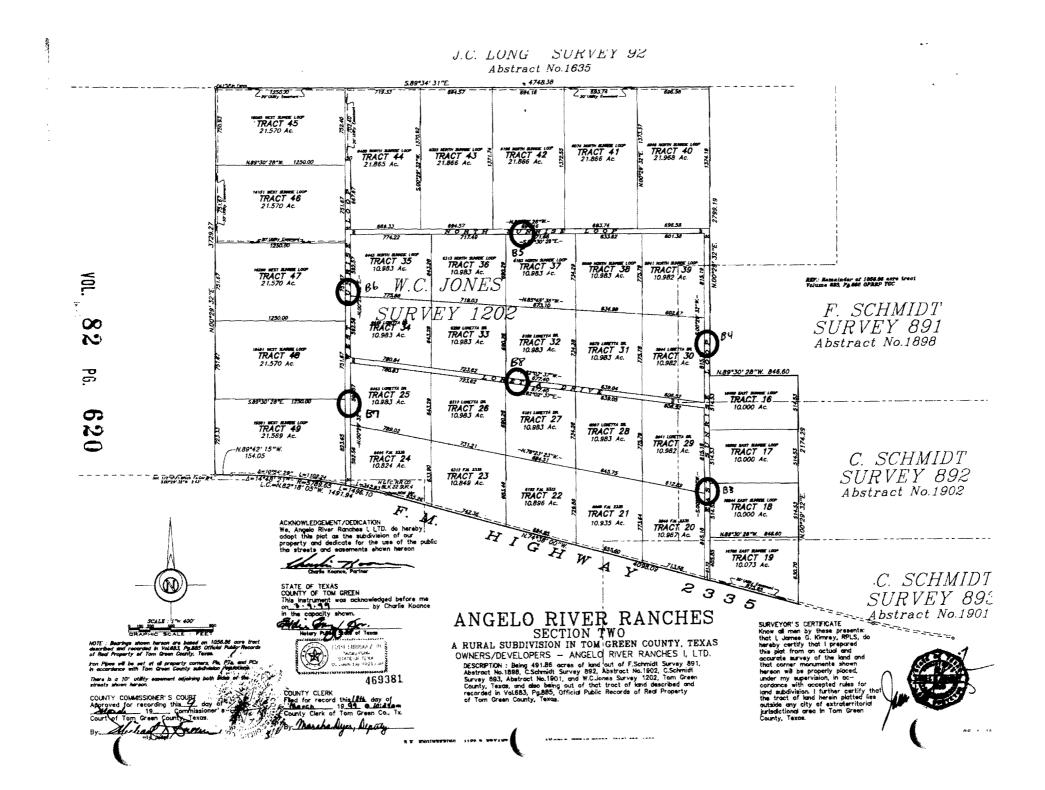

- Judge Brown moved to approve the replatting of lots 7 & 8 into lot 7A, Block 203 in the original town of Carlsbad and grant the variance of the <sup>1</sup>/<sub>2</sub> acre requirement. Commissioner Floyd seconded the motion. The motion passed 5-0.
- 9. Commissioner Easingwood moved to accept the updated report by Parkhill, Smith & Cooper, Inc. (PSC) Engineering Firm of Lubbock, Texas, relating to the roads and other issues regarding Angelo River Ranches 1 & 2 subdivisions as presented, forward a copy of the report to the developer's legal counsel and give them a 30 day notice to address the issue. Commissioner Hoelscher seconded the motion. The motion passed 5-0. (Recorded with these Minutes.)
- **12.** The Court listened to comments by concerned citizens on issues for and against the "Faith Based Prison" concept of rehabilitation.