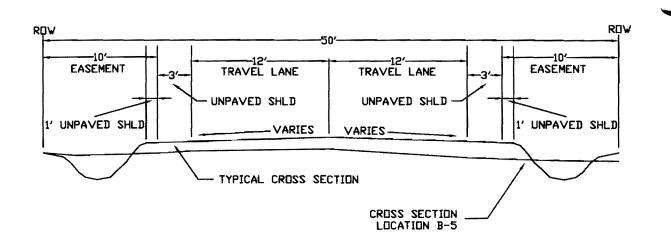

- Judge Brown moved to approve the replatting of lots 7 & 8 into lot 7A, Block 203 in the original town of Carlsbad and grant the variance of the <sup>1</sup>/<sub>2</sub> acre requirement. Commissioner Floyd seconded the motion. The motion passed 5-0.
- 9. Commissioner Easingwood moved to accept the updated report by Parkhill, Smith & Cooper, Inc. (PSC) Engineering Firm of Lubbock, Texas, relating to the roads and other issues regarding Angelo River Ranches 1 & 2 subdivisions as presented, forward a copy of the report to the developer's legal counsel and give them a 30 day notice to address the issue. Commissioner Hoelscher seconded the motion. The motion passed 5-0. (Recorded with these Minutes.)
- **12.** The Court listened to comments by concerned citizens on issues for and against the "Faith Based Prison" concept of rehabilitation.