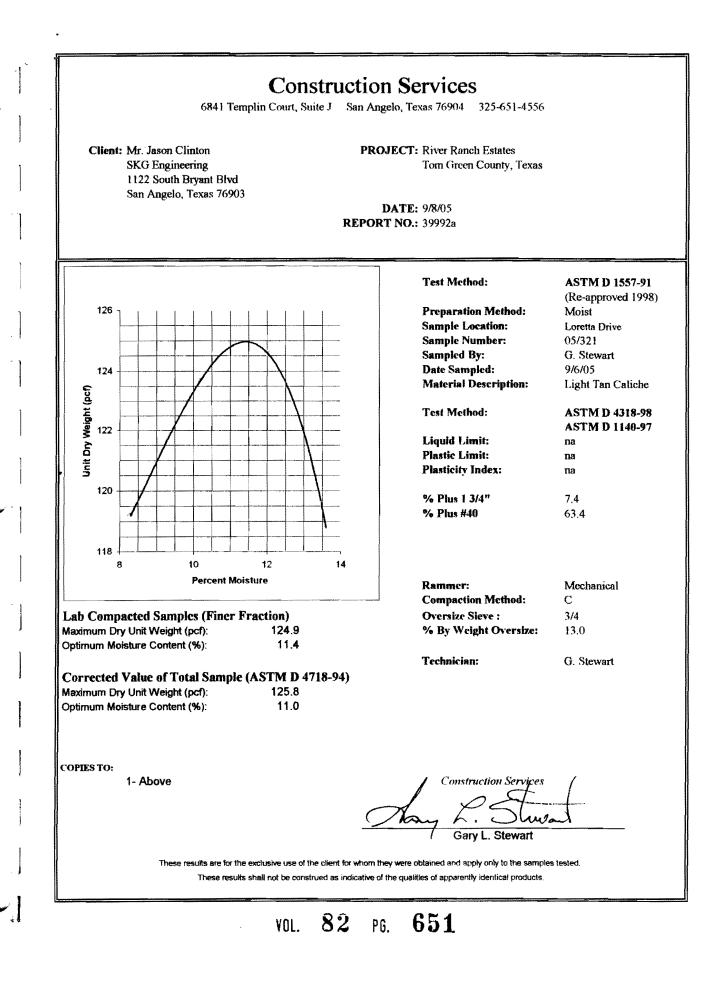

| 57.9                           |                                 |

Ed Drake, Chemist

\*Texas Department of Transportation

Materials and Tests Division Methods

Tex-101-E Preparation of Soil and Flexible Base Materials for Testing

- Tex-102-E Determination of Slaking Time for Preparing Base Material
- Tex-103-E Determination of Moisture Content in Soil Materials

Tex-104-E Determination of Liquid Limit of Soils

- Tex-105-E Determination of Plastic Limit of Soils
- Tex-106-E Method of Calculating the Plasticity Index of Soils

Tex-111-E Determination of Amount of Material in Soils Finer than the 75 um (No. 200) Sieve



RUSSELL T. GULLY 87727 87727 NIL SOJONAL ENGINE TIL SOJONAL ENGINE TIL SOJONAL ENGINE TIL SOJONAL ENGINE TIL SOJONAL ENGINE

ann





| Client:     | Mr. Jason Clinton                                              | Suite J San Angelo, Texas 76                                                                                      |                                 |                                |                          |
|-------------|----------------------------------------------------------------|-------------------------------------------------------------------------------------------------------------------|---------------------------------|--------------------------------|--------------------------|
|             | SKG Engineering<br>1122 South Bryant Blvd                      | Project:                                                                                                          | River Ranch H<br>To