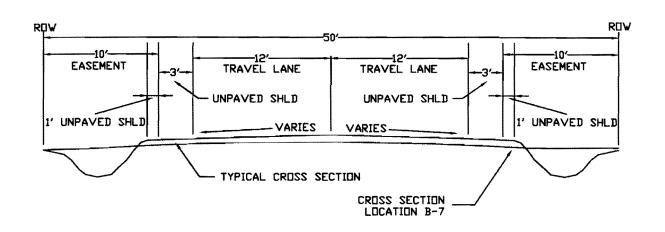

- Judge Brown moved to approve the replatting of lots 7 & 8 into lot 7A, Block 203 in the original town of Carlsbad and grant the variance of the <sup>1</sup>/<sub>2</sub> acre requirement. Commissioner Floyd seconded the motion. The motion passed 5-0.
- 9. Commissioner Easingwood moved to accept the updated report by Parkhill, Smith & Cooper, Inc. (PSC) Engineering Firm of Lubbock, Texas, relating to the roads and other issues regarding Angelo River Ranches 1 & 2 subdivisions as presented, forward a copy of the report to the developer's legal counsel and give them a 30 day notice to address the issue. Commissioner Hoelscher seconded the motion. The motion passed 5-0. (Recorded with these Minutes.)
- **12.** The Court listened to comments by concerned citizens on issues for and against the "Faith Based Prison" concept of rehabilitation.