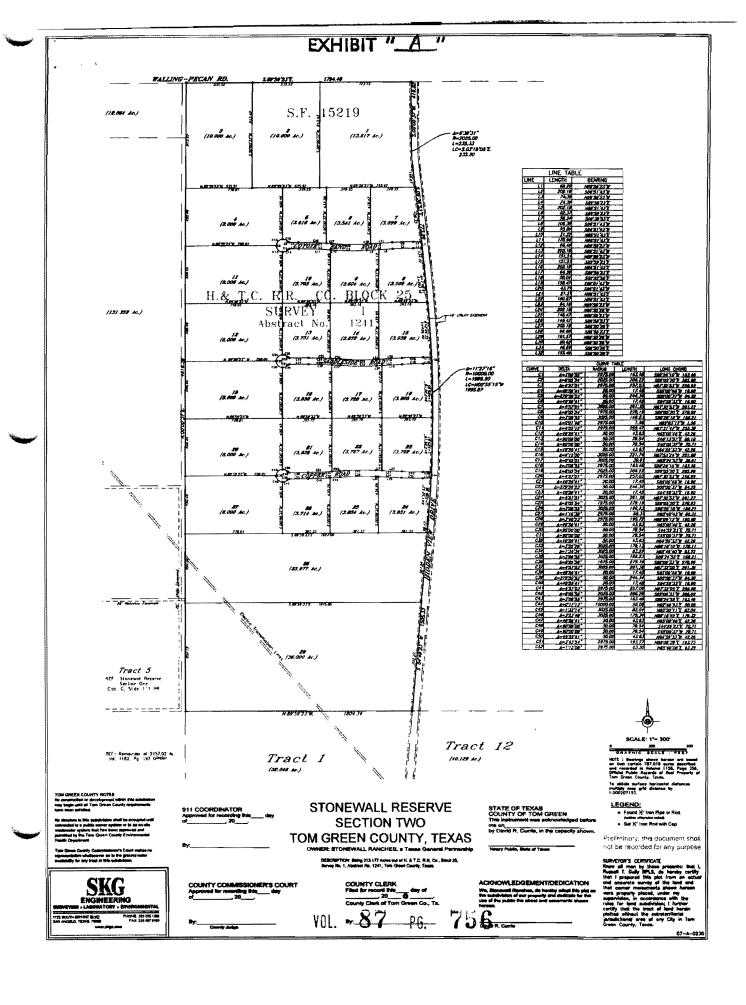

## Commissioner deCordova seconded the motion. The motion passed 4-0.

- 3. Commissioner Floyd moved to approve the Minutes of Account Allowable for July 11<sup>th</sup> 17<sup>th</sup>, 2007 in the amount of \$1,592,418.19. Commissioner Hoelscher seconded the motion. The motion passed 4-0. (Recorded with these records as a matter of record.)
- <u>4.</u> Judge Pro-Tem Easingwood moved to approve the Purchase Orders from July 9<sup>th</sup> 13<sup>th</sup>, 2007 in the amount of \$156,243.29. Commissioner Floyd seconded the motion. The motion passed 4-0.
- 1. (C) Commissioner deCordova moved to approve the plat and the revised Collateralized Escrow Agreement for Stonewall Reserve, Section Two, as presented. Commissioner Floyd seconded the motion. The motion passed 4-0. (Recorded with these records as a matter of record.)

Herb Hooker explained to the Court that the drainage map will be filed with the plat as requested by Judge Brown at the previous meeting.

- (A) Commissioner deCordova moved to approve the request of Star Production, Inc. to cut Lee Road and for the installation of a flow line as presented. Commissioner Floyd seconded the motion. The motion passed 4-0. (Recorded with these records as a matter of record.)
- (B) Judge Pro-Tem Easingwood moved to approve an increase in the County Attorney's salary to reflect in increase of \$1,301.00 for Drug Court, making the total compensation \$2,301.00 which will require an additional publication for increases in compensation for elected officials. Commissioner Hoelscher seconded the motion. The motion passed 4-0.
  - Commissioner deCordova moved to reinstate the County Clerk's requested auto allowance for \$1,500.00 which will require an additional publication for increases in compensation for elected officials. Commissioner Floyd seconded the motion. The motion passed 4-0.
  - Commissioner Floyd moved to post an increase of \$6,529.00 to each Constable James Smith (Precinct #3) and Constable Alvie Hester (Precinct #4) which would be the difference in the requested increase MHMR supplement from \$5,471.00 to \$12,000.00 increase annually, which will require an additional publication for increases in compensation for elected officials. Commissioner deCordova seconded the motion. The motion passed 4-0.
- 5. There were no line item transfers.
- **<u>6.</u>** Future Agenda items:
  - 1. Consider relocation of the Carlsbad Work camp.
- 7. County Judge Pro-Tem Easingwood adjourned the meeting at 9:21 AM.

Tom Green County
Subdivision Application Form
(Please Print or Type)

| Name of Proposed Subdivision: Stonewall Reserve Section Two                                                   |
|---------------------------------------------------------------------------------------------------------------|
| Location: South of Walling-Pecan Road, West of Hidden View Drive                                              |
| Is location within the ETJ? Yes No X TGC Pct. # Z                                                             |
| Type of Request: Preliminary Final X Replat Amended Vacation Revised                                          |
| Owner(s) of Subdivision: Stonewall Ranches                                                                    |
| Address: P.O. Box 3300 San Angelo, TX 76902                                                                   |
| Phone # Fax:                                                                                                  |
| Existing Land Use: Vacant                                                                                     |
| Proposed Land Use: Residential                                                                                |
| Total Acreage: 213.177 Number of Proposed Lots: 29                                                            |
| Proposed Source of Water Supply: Individual Well Water Supply X                                               |
| Name of Water System Concho Rural Water Corp.                                                                 |
| Proposed Sewage Disposal System: Individual Septic Tank X                                                     |
| Private Sewage System                                                                                         |
| Are any off-site drainage, access or other easements necessary for this subdivision? No X Yes(Please explain) |
|                                                                                                               |