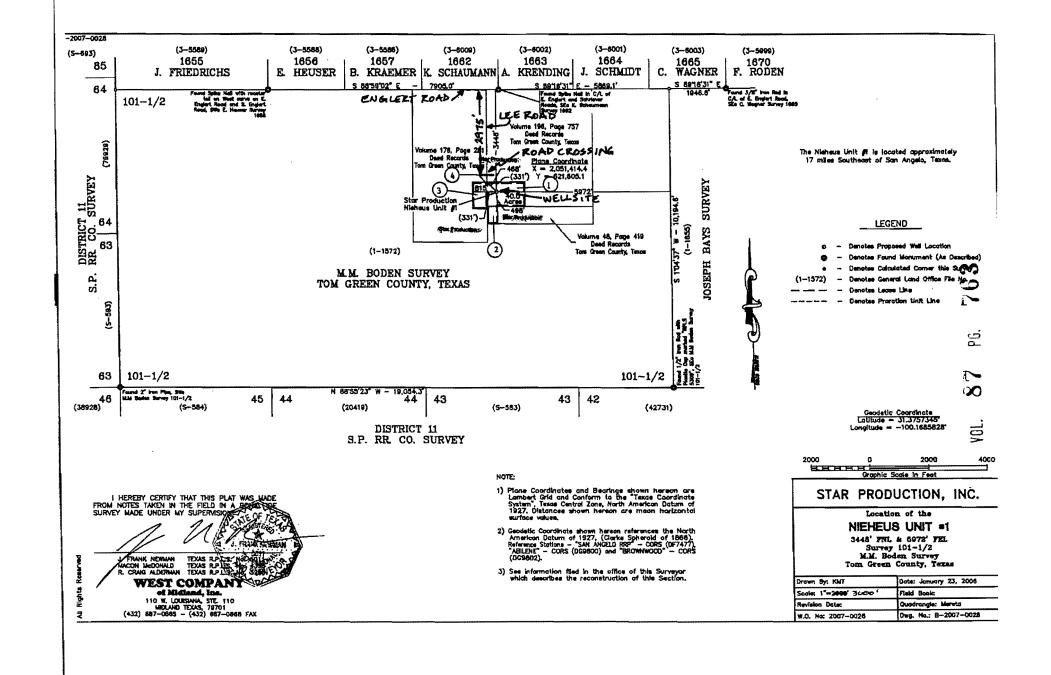

Herb Hooker explained to the Court that the drainage map will be filed with the plat as requested by Judge Brown at the previous meeting.

- (A) Commissioner deCordova moved to approve the request of Star Production, Inc. to cut Lee Road and for the installation of a flow line as presented. Commissioner Floyd seconded the motion. The motion passed 4-0. (Recorded with these records as a matter of record.)
- (B) Judge Pro-Tem Easingwood moved to approve an increase in the County Attorney's salary to reflect in increase of \$1,301.00 for Drug Court, making the total compensation \$2,301.00 which will require an additional publication for increases in compensation for elected officials. Commissioner Hoelscher seconded the motion. The motion passed 4-0.
  - Commissioner deCordova moved to reinstate the County Clerk's requested auto allowance for \$1,500.00 which will require an additional publication for increases in compensation for elected officials. Commissioner Floyd seconded the motion. The motion passed 4-0.
  - Commissioner Floyd moved to post an increase of \$6,529.00 to each Constable James Smith (Precinct #3) and Constable Alvie Hester (Precinct #4) which would be the difference in the requested increase MHMR supplement from \$5,471.00 to \$12,000.00 increase annually, which will require an additional publication for increases in compensation for elected officials. Commissioner deCordova seconded the motion. The motion passed 4-0.
- 5. There were no line item transfers.
- **<u>6.</u>** Future Agenda items:
  - 1. Consider relocation of the Carlsbad Work camp.
- 7. County Judge Pro-Tem Easingwood adjourned the meeting at 9:21 AM.