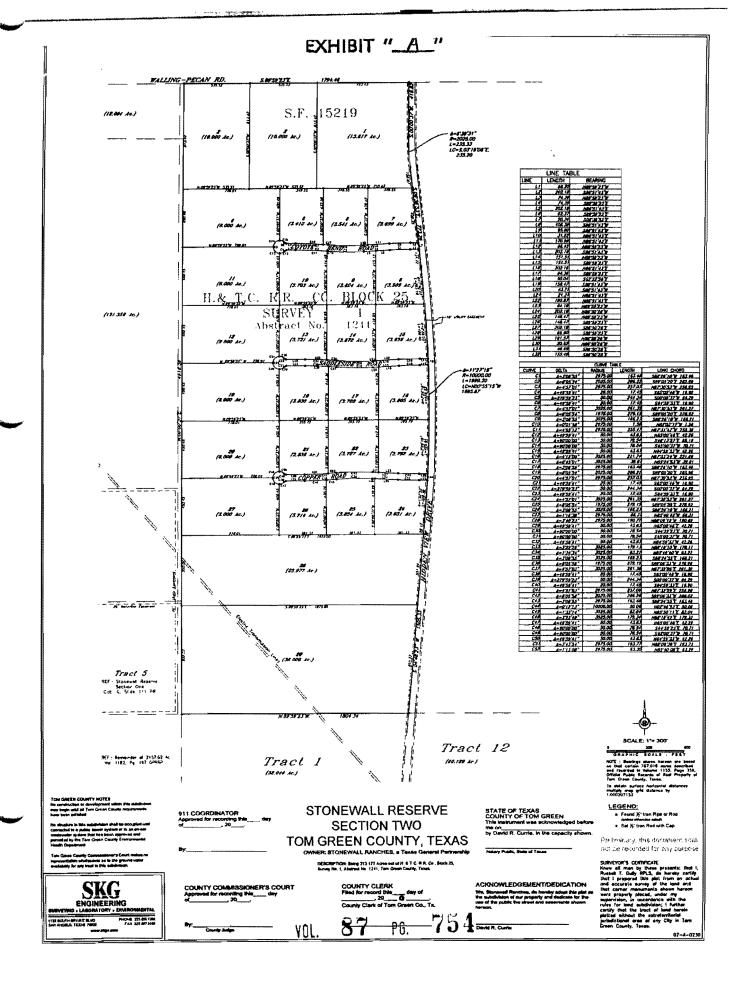

## Commissioner deCordova seconded the motion. The motion passed 4-0.

- 3. Commissioner Floyd moved to approve the Minutes of Account Allowable for July 11<sup>th</sup> 17<sup>th</sup>, 2007 in the amount of \$1,592,418.19. Commissioner Hoelscher seconded the motion. The motion passed 4-0. (Recorded with these records as a matter of record.)
- <u>4.</u> Judge Pro-Tem Easingwood moved to approve the Purchase Orders from July 9<sup>th</sup> 13<sup>th</sup>, 2007 in the amount of \$156,243.29. Commissioner Floyd seconded the motion. The motion passed 4-0.
- 1. (C) Commissioner deCordova moved to approve the plat and the revised Collateralized Escrow Agreement for Stonewall Reserve, Section Two, as presented. Commissioner Floyd seconded the motion. The motion passed 4-0. (Recorded with these records as a matter of record.)

Herb Hooker explained to the Court that the drainage map will be filed with the plat as requested by Judge Brown at the previous meeting.

- (A) Commissioner deCordova moved to approve the request of Star Production, Inc. to cut Lee Road and for the installation of a flow line as presented. Commissioner Floyd seconded the motion. The motion passed 4-0. (Recorded with these records as a matter of record.)
- (B) Judge Pro-Tem Easingwood moved to approve an increase in the County Attorney's salary to reflect in increase of \$1,301.00 for Drug Court, making the total compensation \$2,301.00 which will require an additional publication for increases in compensation for elected officials. Commissioner Hoelscher seconded the motion. The motion passed 4-0.
  - Commissioner deCordova moved to reinstate the County Clerk's requested auto allowance for \$1,500.00 which will require an additional publication for increases in compensation for elected officials. Commissioner Floyd seconded the motion. The motion passed 4-0.
  - Commissioner Floyd moved to post an increase of \$6,529.00 to each Constable James Smith (Precinct #3) and Constable Alvie Hester (Precinct #4) which would be the difference in the requested increase MHMR supplement from \$5,471.00 to \$12,000.00 increase annually, which will require an additional publication for increases in compensation for elected officials. Commissioner deCordova seconded the motion. The motion passed 4-0.
- 5. There were no line item transfers.
- **<u>6.</u>** Future Agenda items:
  - 1. Consider relocation of the Carlsbad Work camp.
- 7. County Judge Pro-Tem Easingwood adjourned the meeting at 9:21 AM.

Tom Green County
Subdivision Application Form
(Please Print or Type)

| Name of Proposed Subdivision: Stonewall Reserve Section Two                                                   |
|---------------------------------------------------------------------------------------------------------------|
| Location: South of Walling-Pecan Road, West of Hidden View Drive                                              |
| Is location within the ETJ? Yes No X TGC Pct. # Z                                                             |
| Type of Request: Preliminary Final X Replat Amended Vacation Revised                                          |
| Owner(s) of Subdivision: Stonewall Ranches                                                                    |
| Address: P.O. Box 3300 San Angelo, TX 76902                                                                   |
| Phone # Fax:                                                                                                  |
| Existing Land Use: Vacant                                                                                     |
| Proposed Land Use: Residential                                                                                |
| Total Acreage: 213.177 Number of Proposed Lots: 29                                                            |
| Proposed Source of Water Supply: Individual Well Water Supply X                                               |
| Name of Water System Concho Rural Water Corp.                                                                 |
| Proposed Sewage Disposal System: Individual Septic Tank X                                                     |
| Private Sewage System                                                                                         |
| Are any off-site drainage, access or other easements necessary for this subdivision? No X Yes(Please explain) |
|                                                                                                               |