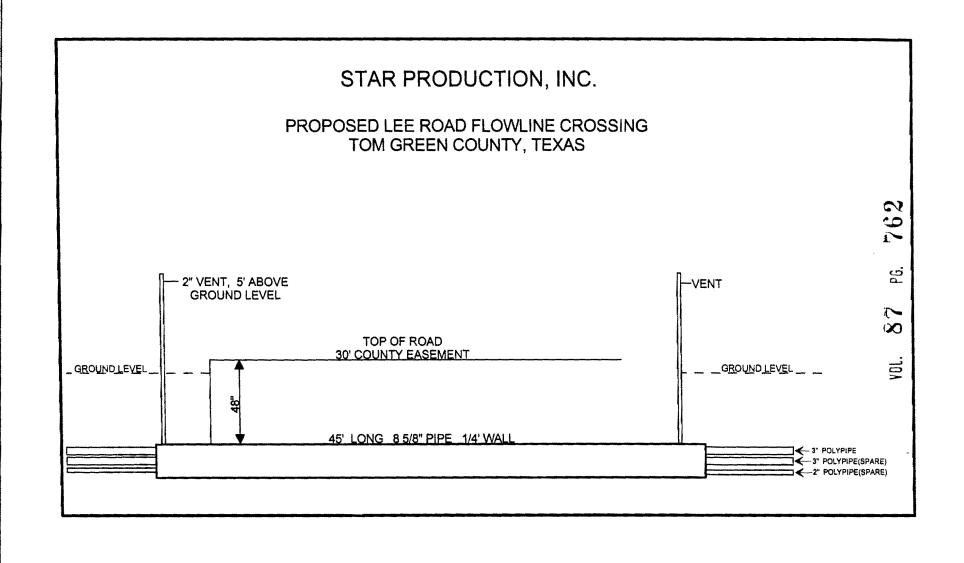

Herb Hooker explained to the Court that the drainage map will be filed with the plat as requested by Judge Brown at the previous meeting.

- (A) Commissioner deCordova moved to approve the request of Star Production, Inc. to cut Lee Road and for the installation of a flow line as presented. Commissioner Floyd seconded the motion. The motion passed 4-0. (Recorded with these records as a matter of record.)
- (B) Judge Pro-Tem Easingwood moved to approve an increase in the County Attorney's salary to reflect in increase of \$1,301.00 for Drug Court, making the total compensation \$2,301.00 which will require an additional publication for increases in compensation for elected officials. Commissioner Hoelscher seconded the motion. The motion passed 4-0.
  - Commissioner deCordova moved to reinstate the County Clerk's requested auto allowance for \$1,500.00 which will require an additional publication for increases in compensation for elected officials. Commissioner Floyd seconded the motion. The motion passed 4-0.
  - Commissioner Floyd moved to post an increase of \$6,529.00 to each Constable James Smith (Precinct #3) and Constable Alvie Hester (Precinct #4) which would be the difference in the requested increase MHMR supplement from \$5,471.00 to \$12,000.00 increase annually, which will require an additional publication for increases in compensation for elected officials. Commissioner deCordova seconded the motion. The motion passed 4-0.
- 5. There were no line item transfers.
- **<u>6.</u>** Future Agenda items:
  - 1. Consider relocation of the Carlsbad Work camp.
- 7. County Judge Pro-Tem Easingwood adjourned the meeting at 9:21 AM.